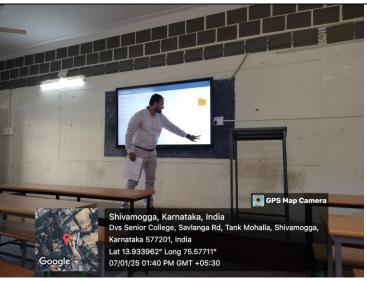

# **ICT ENABLED CLASSROOMS**

ROOM NUMBER 01

**ROOM NUMBER 04** 

Shimoga.

Sir M V Road, near Basaveshwara Circle, Shimoga