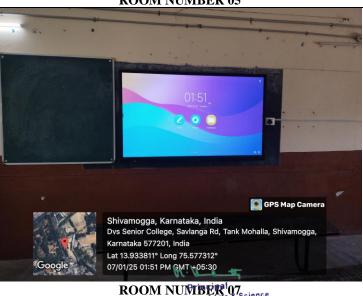

| Smart Board with Wi-Fi |
| Room No. 10                                                                           | Smart Board with Wi-Fi |
| Room No. 13                                                                           | Smart Board with Wi-Fi |
| Room No. 14                                                                           | Smart Board with Wi-Fi |
| Room No. 15                                                                           | Smart Board with Wi-Fi |

<sup>\*\* (</sup>Data for the latest completed academic year)

Principal
D.V.S. College of Arts & Science
Shimoga.



Sir M V Road, near Basaveshwara Circle, Shimoga

# **ICT ENABLED CLASSROOMS**





ROOM NUMBER 01





**ROOM NUMBER 04** 





Shimoga.



Sir M V Road, near Basaveshwara Circle, Shimoga





#### **ROOM NUMBER 08**







#### **ROOM NUMBER 10**



**ROOM NUMBER 13** 



#### ROOM NUMBER 15



Sir M V Road, near Basaveshwara Circle, Shimoga