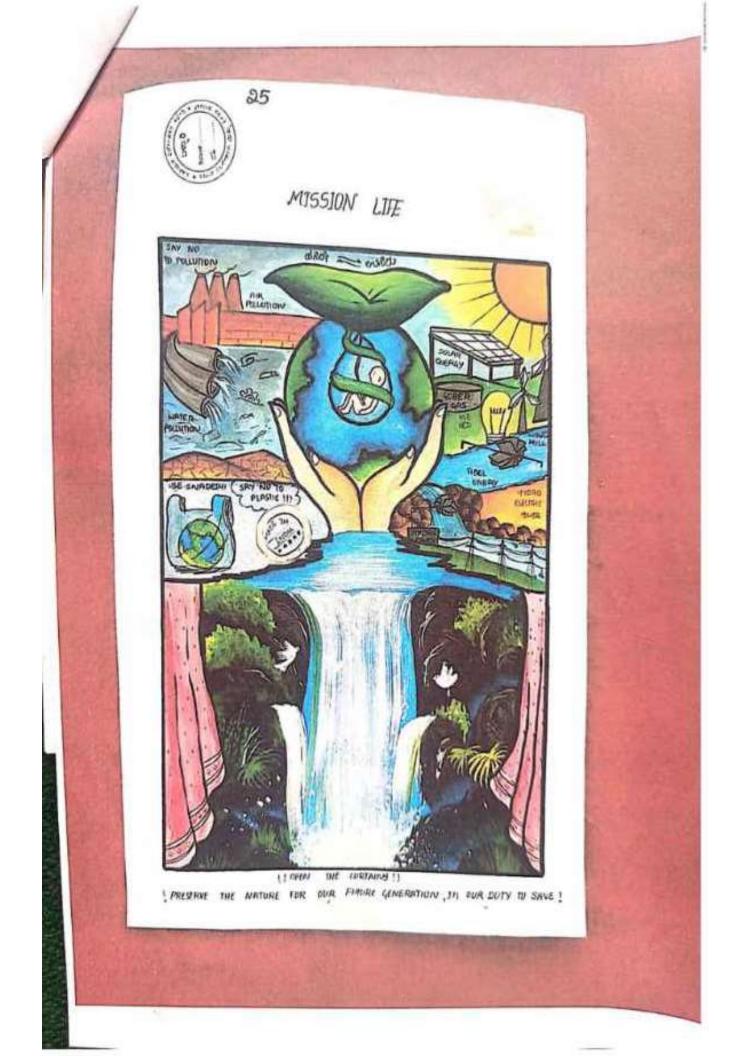

- 1. Rohini B R & Team for Folk Song
- 2. Jeevitha and Team for Folk Dance
- 3. Snehashree S G for Painting
- 4. Vruthi Jain for Declamation
- 5. Ranjitha S V for Short Story Writing

The above competition was held on 21-11-2023 at Kuvempu Rangamandira. Our college student Snehashree S G won 1st place in Painting Competition. Ranjitha S V won 2nd place in Short Story Writing, Vruthi Jain won 2nd place in Declamation, Rohini B R & Team won 2nd place Folk Song, Jeevitha and Team won 3rd place in Folk Dance. The prize distribution ceremony was held on the same day evening at Kuvempu Rangamandira, Kuvempu University NSS Program Officer Dr. Nagaraj Parisara, President, Secretary of National Education Society, District Youth Officer Ullas K T K distributed the prizes.