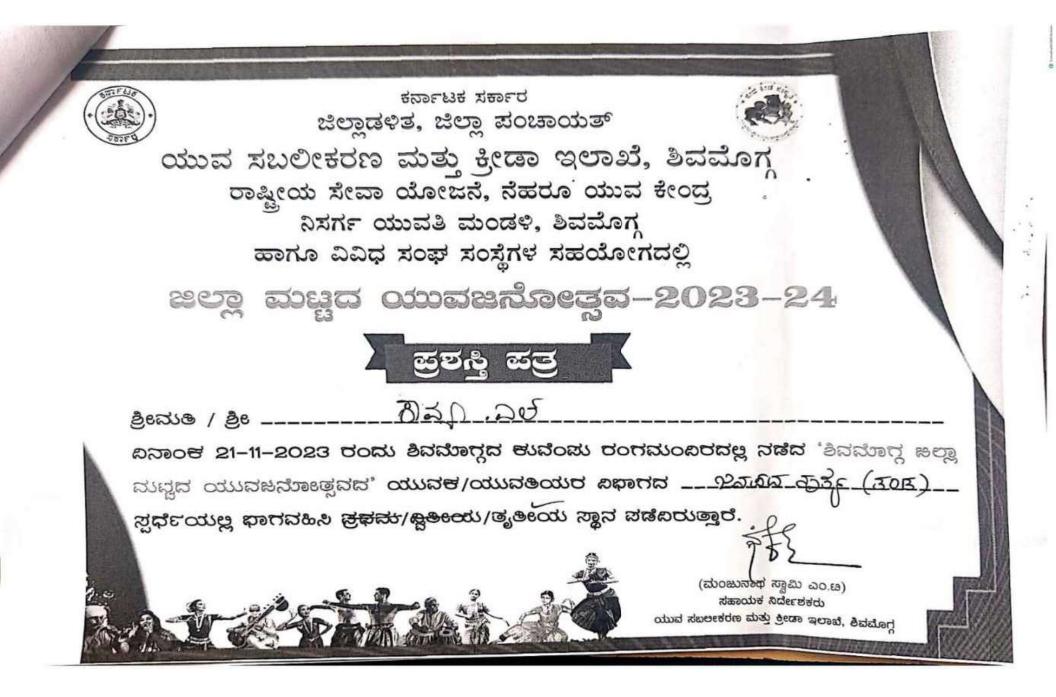

- 1. Rohini B R & Team for Folk Song
- 2. Jeevitha and Team for Folk Dance
- 3. Snehashree S G for Painting
- 4. Vruthi Jain for Declamation
- 5. Ranjitha S V for Short Story Writing

The above competition was held on 21-11-2023 at Kuvempu Rangamandira. Our college student Snehashree S G won 1st place in Painting Competition. Ranjitha S V won 2nd place in Short Story Writing, Vruthi Jain won 2nd place in Declamation, Rohini B R & Team won 2nd place Folk Song, Jeevitha and Team won 3rd place in Folk Dance. The prize distribution ceremony was held on the same day evening at Kuvempu Rangamandira, Kuvempu University NSS Program Officer Dr. Nagaraj Parisara, President, Secretary of National Education Society, District Youth Officer Ullas K T K distributed the prizes.

Cultural Committee

D. V. S. College Of Arts & Science Shimoga.

ಕರ್ನಾಟಕ ಸರ್ಕಾರ ಜಿಲ್ಲಾಡಳಿತ, ಜಿಲ್ಲಾ ಪಂಚಾಯತ್ ಯುವ ಸಬಲೀಕರಣ ಮತ್ತು ಕ್ರೀಡಾ ಇಲಾಖೆ, ಶಿವಮೊಗ್ಗ ರಾಷ್ಟ್ರೀಯ ಸೇವಾ ಯೋಜನೆ, ನೆಹರೂ ಯುವ ಕೇಂದ್ರ ನಿಸರ್ಗ ಯುವತಿ ಮಂಡಳಿ, ಶಿವಮೊಗ್ಗ ಹಾಗೂ ವಿವಿಧ ಸಂಘ ಸಂಸ್ಥೆಗಳ ಸಹಯೋಗದಲ್ಲಿ ಜಿಲ್ಲಾ ಮಟ್ಟದ ಯುವಜನೋತ್ಸವ-2023-24 ළුකෙෂ / ළ \_\_\_\_ <u>වංසී . බි. බ</u> ನಿನಾಂಕ 21-11-2023 ರಂದು ಶಿವಮಾಗ್ಗದ ಕುವೆಂಪು ರಂಗಮಂನಿರದಲ್ಲ ನಡೆದ 'ಶಿವಮಾಗ್ಗ ಹಿಲ್ಲಾ ಮಧ್ಯದ ಯುವಜನೋತ್ಸವದ' ಯುವಕ/ಯುವತಿಯರ ವಿಧಾಗದ \_\_2 ಸುಕ್ಷದ ಹೀತ (3017) ಸ್ಪರ್ಧೆಯಲ್ಲ ಭಾಗವಹಿಸಿ ಹಡವು/ಸ್ವತೀಯ/ತೃತೀಯ ಸ್ಥಾನ ಪಡೆಬರುತ್ತಾರೆ. (ಮಂಜುನಾಥ ಸ್ವಾಮಿ ಎಂ.ಚ) ಸಹಾಯಕ ನಿರ್ದೇಶಕರು ಯುವ ಸಖಲಃಕರಣ ಮತ್ತು ಕ್ಷೀಡಾ ಇಲಾಖೆ, ಕಿವನೋರ