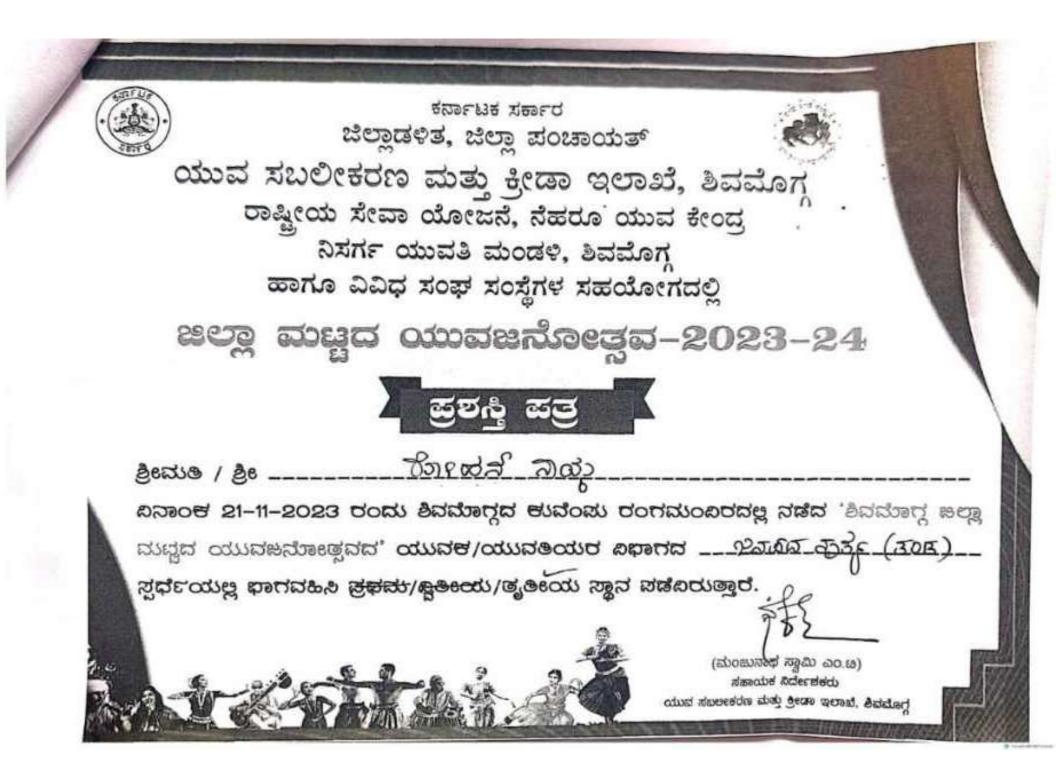

- 1. Rohini B R & Team for Folk Song
- 2. Jeevitha and Team for Folk Dance
- 3. Snehashree S G for Painting
- 4. Vruthi Jain for Declamation
- 5. Ranjitha S V for Short Story Writing

The above competition was held on 21-11-2023 at Kuvempu Rangamandira. Our college student Snehashree S G won 1st place in Painting Competition. Ranjitha S V won 2nd place in Short Story Writing, Vruthi Jain won 2nd place in Declamation, Rohini B R & Team won 2nd place Folk Song, Jeevitha and Team won 3rd place in Folk Dance. The prize distribution ceremony was held on the same day evening at Kuvempu Rangamandira, Kuvempu University NSS Program Officer Dr. Nagaraj Parisara, President, Secretary of National Education Society, District Youth Officer Ullas K T K distributed the prizes.