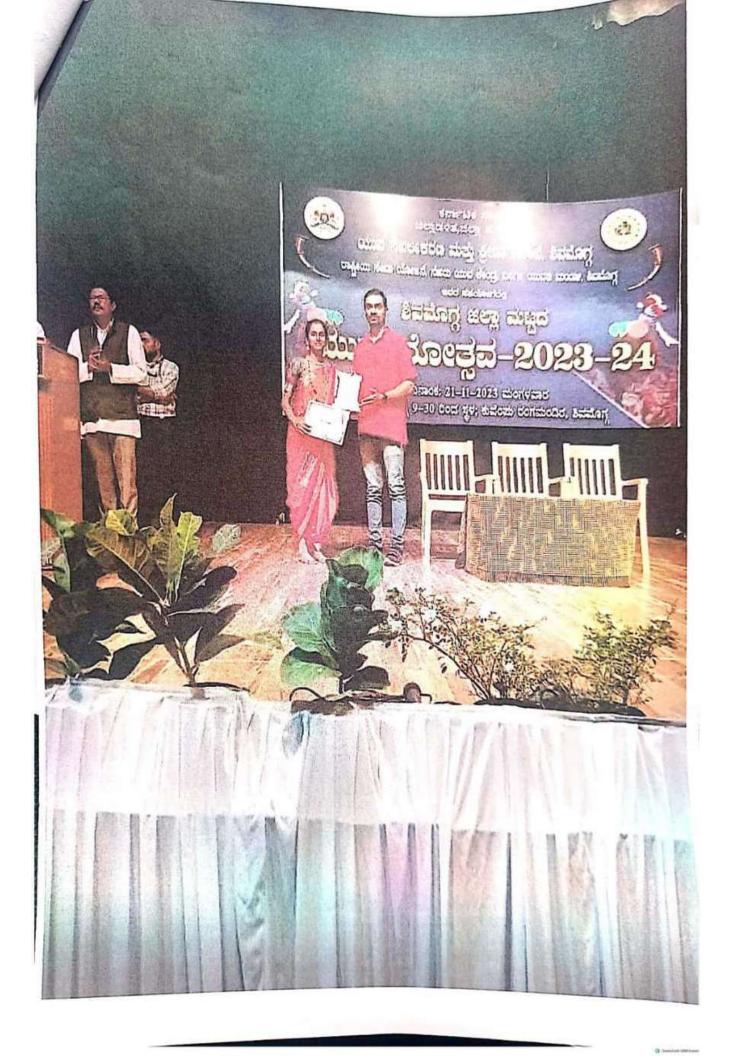

- 1. Rohini B R & Team for Folk Song
- 2. Jeevitha and Team for Folk Dance
- 3. Snehashree S G for Painting
- 4. Vruthi Jain for Declamation
- 5. Ranjitha S V for Short Story Writing

The above competition was held on 21-11-2023 at Kuvempu Rangamandira. Our college student Snehashree S G won 1st place in Painting Competition. Ranjitha S V won 2nd place in Short Story Writing, Vruthi Jain won 2nd place in Declamation, Rohini B R & Team won 2nd place Folk Song, Jeevitha and Team won 3rd place in Folk Dance. The prize distribution ceremony was held on the same day evening at Kuvempu Rangamandira, Kuvempu University NSS Program Officer Dr. Nagaraj Parisara, President, Secretary of National Education Society, District Youth Officer Ullas K T K distributed the prizes.