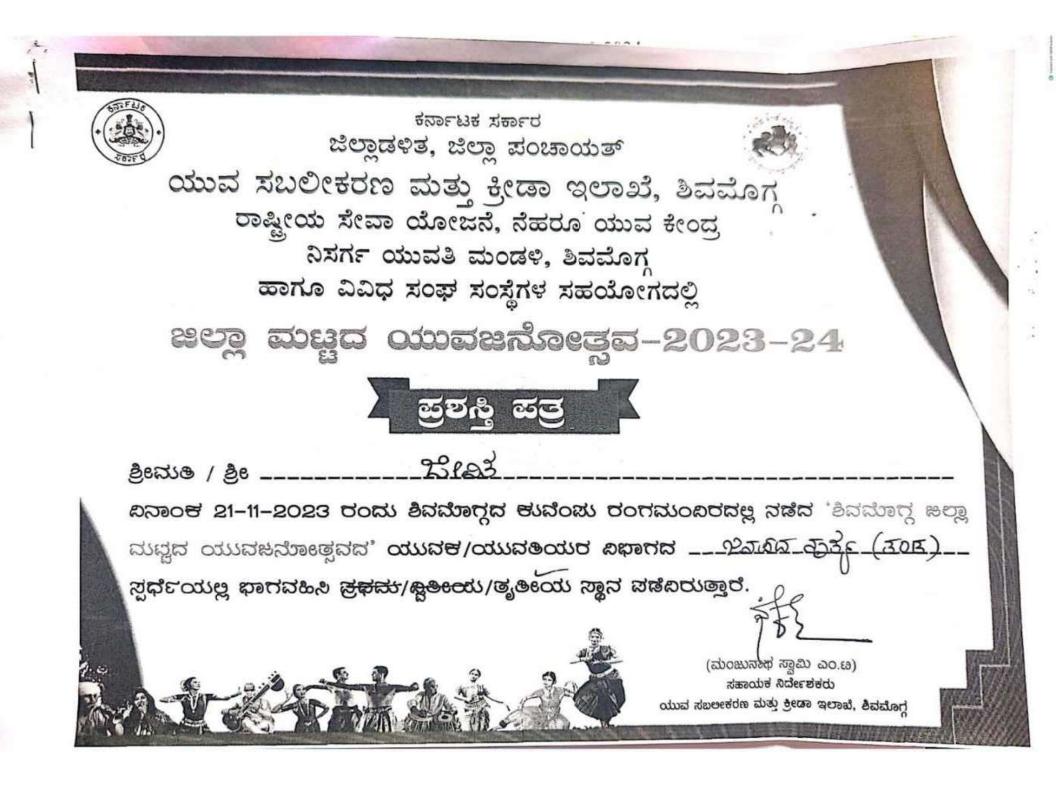

- 1. Rohini B R & Team for Folk Song
- 2. Jeevitha and Team for Folk Dance
- 3. Snehashree S G for Painting
- 4. Vruthi Jain for Declamation
- 5. Ranjitha S V for Short Story Writing

The above competition was held on 21-11-2023 at Kuvempu Rangamandira. Our college student Snehashree S G won 1st place in Painting Competition. Ranjitha S V won 2nd place in Short Story Writing, Vruthi Jain won 2nd place in Declamation, Rohini B R & Team won 2nd place Folk Song, Jeevitha and Team won 3rd place in Folk Dance. The prize distribution ceremony was held on the same day evening at Kuvempu Rangamandira, Kuvempu University NSS Program Officer Dr. Nagaraj Parisara, President, Secretary of National Education Society, District Youth Officer Ullas K T K distributed the prizes.