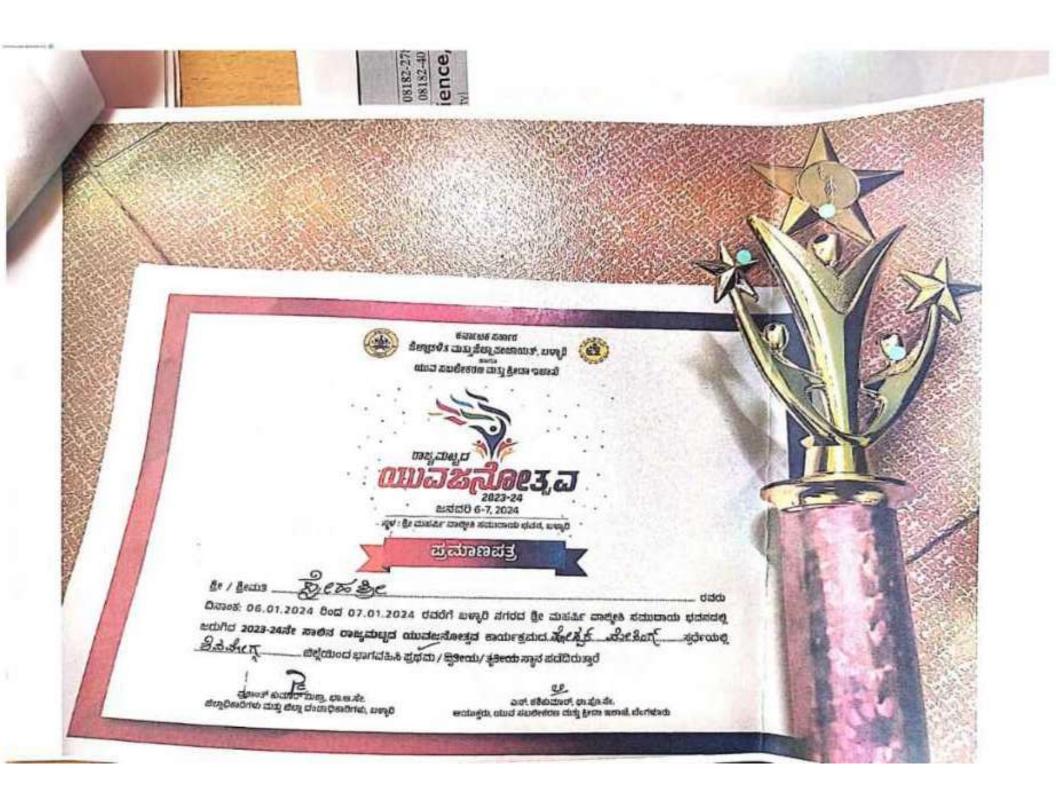

## CULTURAL REPORT 2023-2024

On January 6th State Level Yuvajanotsava Cultural Competition had organized by the District Youth and Sports Department, Bellary. Our college student Snehashree S G who was selected from the district level Yuvajanotsava cultural competition represented Shimoga district at State Level Painting competition. The competition was held on 06-01-2024 and 07-01-2024 at Shree Maharshi Valmiki Samudaya Bhavana, Bellary. in which once again Snehashree S G, second BSc. won 1<sup>st</sup> place in Painting competition and got selected for National level Competition which is to be held in Nasik, Maharashtra State. The prize distribution ceremony was held on 07-01-2024 in which the president N Shashikumar, District Youth and Sports Department, The District Commissioner Prashanth Kumar Mishra, and other dignitaries distributed the prizes for all the winners.

Cultural Committee

rincipal Fringing

D. V. S. College C/ Arts & Science Shimoga.

ಕರ್ಮಟಕ ಪರ್ಕಿಣ ಪಿಚ್ಚಾದಳಿತ ಮತ್ತು ಜಿಚ್ಚಾನಂಚಾಯಿತೆ, ಬಳ್ಳಾಗಿ ಯುವ ಪುಚೇಕರೂ ಮತ್ತು ಶ್ರೀದಾ ಇಲಾಖೆ ಹಷ್ಟಮಟ್ಟರ 2023-24 ಜನವರಿ 6-7, 2024 ್ಷಳ : ಶ್ರೀ ದುಷರ್ಶ ವಾಶ್ಚೇತಿ ಸಮಾದಾಯ ಭವನ, ಬಳ್ಳಾರಿ ಪ್ರಮಾಣಪತ್ರ Becase Br / Bectus \_ ರವರು ದಿನಾಂಕ: 06.01.2024 ರಿಂದ 07.01.2024 ರವರೆಗೆ ಬಳ್ಳಾರಿ ಸಗರದ ಶ್ರೀ ಮಹರ್ಷಿ ಪಾಶ್ಚೇಕಿ ಸಮುದಾಯ ಭವನದಲ್ಲಿ ಜರುಗಿದ 2023-24ನೇ ಸಾಲಿನ ರಾಜ್ಯಮಲ್ಲದ ಯುವಜನೋಶ್ವನ ಕಾರ್ಯಕ್ರಮದ ಸ್ಟೇಸ್ಟ್ ವೇಕಿಂಗ್ ಸ್ಟರ್ಯೆಯಲ್ಲಿ 3.3.Ser ಕಲ್ಲೆಯಿಂದ ಭಾಗವಹಿಸಿ ಪ್ರಥಮ / ದ್ರೀಯ/ ಕ್ರೋಯ ಸ್ಥಾನ ಪರೆದಿರುತ್ತಾರೆ ರೋಂಗ್ ಕುದಗರ್ ಸುಣ್ಣ, ಭಾಷನೇ. ಕಲ್ಲಾಧಿಕಾರಿಗಳು ಮತ್ತು ಕಲ್ಲಾ ರಂದಾಧಿಕಾರಿಗಳು, ಎಳ್ಳಾರಿ ಎಸ್. ಕಡಿಸುದಾರ್, ಛಾ.ವೊ.ಸೇ. ಅಯುಕ್ತರು, ಯುವ ಸಖಕಕತರಣ ಮತ್ತು ಸ್ಥೀನಾ ಇರಾಖೆ, ಬೆಂಗಳಾದು