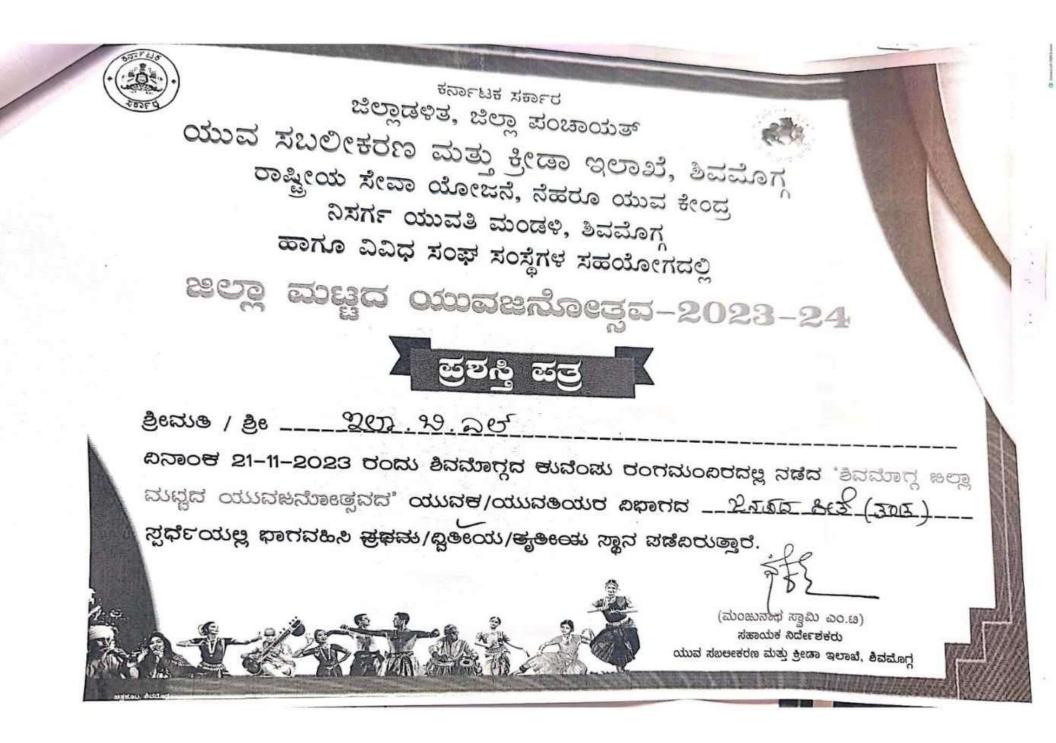

Cultural Committee

D. V. S. College Of Arts & Science Shimoga.

ಕರ್ನಾಟಕ ಸರ್ಕಾರ ಜಿಲ್ಲಾಡಳಿತ, ಜಿಲ್ಲಾ ಪಂಚಾಯತ್ ಯುವ ಸಬಲೀಕರಣ ಮತ್ತು ಕ್ರೀಡಾ ಇಲಾಖೆ, ಶಿವಮೊಗ್ಗ ರಾಷ್ಟ್ರೀಯ ಸೇವಾ ಯೋಜನೆ, ನೆಹರೂ ಯುವ ಕೇಂದ್ರ ನಿಸರ್ಗ ಯುವತಿ ಮಂಡಳಿ, ಶಿವಮೊಗ್ಗ ಹಾಗೂ ವಿವಿಧ ಸಂಘ ಸಂಸ್ಥೆಗಳ ಸಹಯೋಗದಲ್ಲಿ ಜಿಲ್ಲಾ ಮಟ್ಟದ ಯುವಜನೋತ್ಸವ-2023-24 ළුකෙෂ / ළ \_\_\_\_ <u>වංසී . බි. බ</u> ನಿನಾಂಕ 21-11-2023 ರಂದು ಶಿವಮಾಗ್ಗದ ಕುವೆಂಪು ರಂಗಮಂನಿರದಲ್ಲ ನಡೆದ 'ಶಿವಮಾಗ್ಗ ಹಿಲ್ಲಾ ಮಧ್ಯದ ಯುವಜನೋತ್ಸವದ' ಯುವಕ/ಯುವತಿಯರ ವಿಧಾಗದ \_\_2 ಸುಕ್ಷದ ಹೀತ (3017) ಸ್ಪರ್ಧೆಯಲ್ಲ ಭಾಗವಹಿಸಿ ಹಡವು/ಸ್ವತೀಯ/ತೃತೀಯ ಸ್ಥಾನ ಪಡೆಬರುತ್ತಾರೆ. (ಮಂಜುನಾಥ ಸ್ವಾಮಿ ಎಂ.ಚ) ಸಹಾಯಕ ನಿರ್ದೇಶಕರು ಯುವ ಸಖಲಃಕರಣ ಮತ್ತು ಕ್ಷೀಡಾ ಇಲಾಖೆ, ಕಿವನೋರ