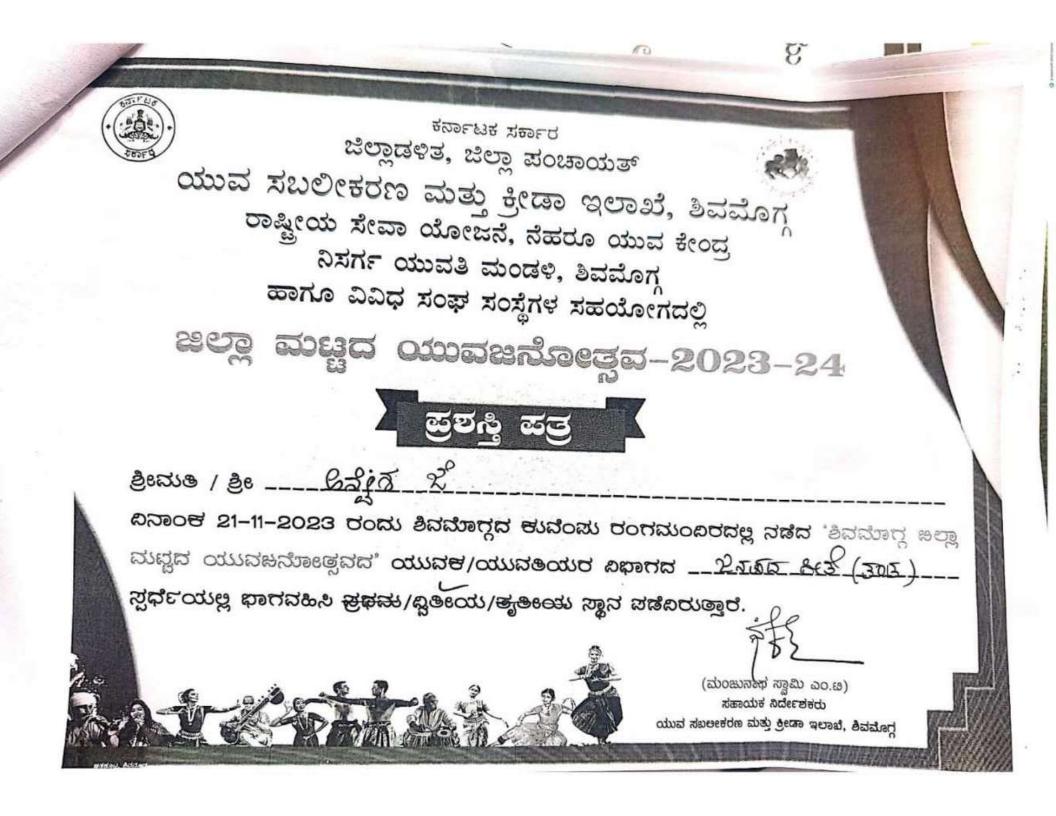

- 1. Rohini B R & Team for Folk Song
- 2. Jeevitha and Team for Folk Dance
- 3. Snehashree S G for Painting
- 4. Vruthi Jain for Declamation
- 5. Ranjitha S V for Short Story Writing

The above competition was held on 21-11-2023 at Kuvempu Rangamandira. Our college student Snehashree S G won 1st place in Painting Competition. Ranjitha S V won 2nd place in Short Story Writing, Vruthi Jain won 2nd place in Declamation, Rohini B R & Team won 2nd place Folk Song, Jeevitha and Team won 3rd place in Folk Dance. The prize distribution ceremony was held on the same day evening at Kuvempu Rangamandira, Kuvempu University NSS Program Officer Dr. Nagaraj Parisara, President, Secretary of National Education Society, District Youth Officer Ullas K T K distributed the prizes.