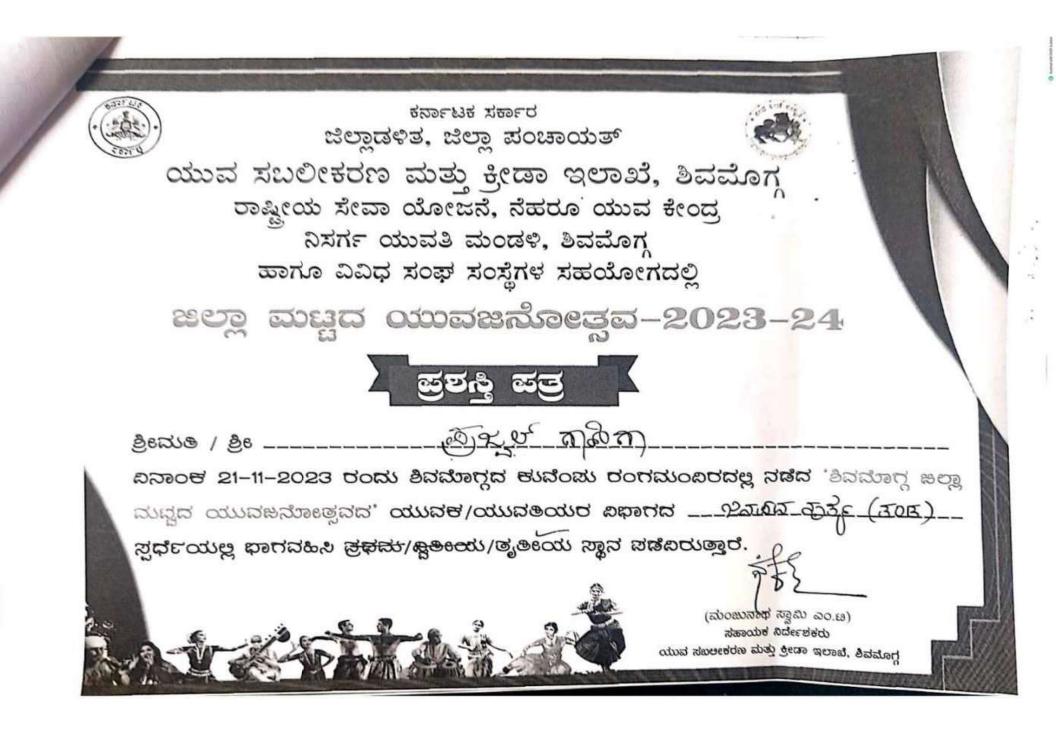

- 1. Rohini B R & Team for Folk Song
- 2. Jeevitha and Team for Folk Dance
- 3. Snehashree S G for Painting
- 4. Vruthi Jain for Declamation
- 5. Ranjitha S V for Short Story Writing

The above competition was held on 21-11-2023 at Kuvempu Rangamandira. Our college student Snehashree S G won 1st place in Painting Competition. Ranjitha S V won 2nd place in Short Story Writing, Vruthi Jain won 2nd place in Declamation, Rohini B R & Team won 2nd place Folk Song, Jeevitha and Team won 3rd place in Folk Dance. The prize distribution ceremony was held on the same day evening at Kuvempu Rangamandira, Kuvempu University NSS Program Officer Dr. Nagaraj Parisara, President, Secretary of National Education Society, District Youth Officer Ullas K T K distributed the prizes.

Cultural Committee

D. V. S. College Of Arts & Science Shimoga.

ಕರ್ನಾಟಕ ಸರ್ಕಾರ ಜಿಲ್ಲಾಡಳಿತ, ಜಿಲ್ಲಾ ಪಂಚಾಯತ್ ಯುವ ಸಬಲೀಕರಣ ಮತ್ತು ಕ್ರೀಡಾ ಇಲಾಖೆ, ಶಿವಮೊಗ್ಗ ರಾಷ್ಟ್ರೀಯ ಸೇವಾ ಯೋಜನೆ, ನೆಹರೂ ಯುವ ಕೇಂದ್ರ ನಿಸರ್ಗ ಯುವತಿ ಮಂಡಳಿ, ಶಿವಮೊಗ್ಗ ಹಾಗೂ ವಿವಿಧ ಸಂಘ ಸಂಸ್ಥೆಗಳ ಸಹಯೋಗದಲ್ಲಿ ಜಿಲ್ಲಾ ಮಟ್ಟದ ಯುವಜನೋತ್ಸವ-2023-24 ළුකෙෂ / ළ \_\_\_\_ <u>වංසී . බි. බ</u> ನಿನಾಂಕ 21-11-2023 ರಂದು ಶಿವಮಾಗ್ಗದ ಕುವೆಂಪು ರಂಗಮಂನಿರದಲ್ಲ ನಡೆದ 'ಶಿವಮಾಗ್ಗ ಹಿಲ್ಲಾ ಮಧ್ಯದ ಯುವಜನೋತ್ಸವದ' ಯುವಕ/ಯುವತಿಯರ ವಿಧಾಗದ \_\_2 ಸುಕ್ಷದ ಹೀತ (3017) ಸ್ಪರ್ಧೆಯಲ್ಲ ಭಾಗವಹಿಸಿ ಹಡವು/ಸ್ವತೀಯ/ತೃತೀಯ ಸ್ಥಾನ ಪಡೆಬರುತ್ತಾರೆ. (ಮಂಜುನಾಥ ಸ್ವಾಮಿ ಎಂ.ಚ) ಸಹಾಯಕ ನಿರ್ದೇಶಕರು ಯುವ ಸಖಲಃಕರಣ ಮತ್ತು ಕ್ಷೀಡಾ ಇಲಾಖೆ, ಕಿವನೋರ