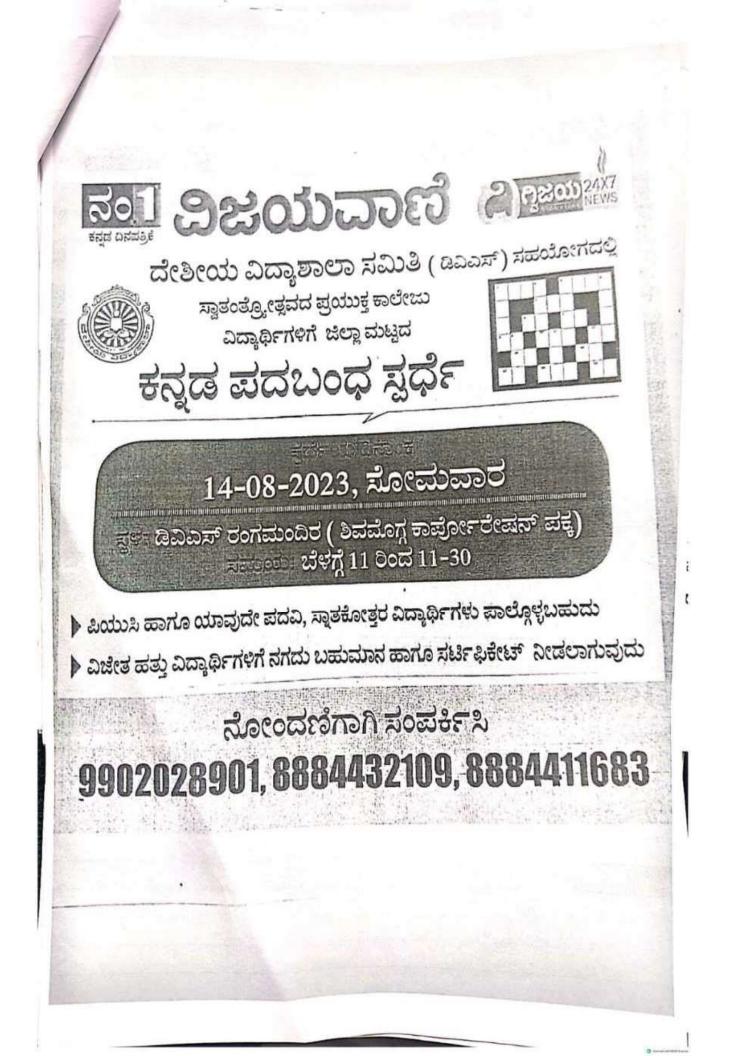

## Cultural Report 2023-24

As per the circular dated on 10/08/2023, on the occasion of 77<sup>th</sup> Independence Day Celebration, Karnataka's Newspaper Vijayavani in association with Desheeya Vidyashala Samithi (R.), a crossword puzzle competition had organised for PU, Degree and Post Graduation students of Shimoga District.

The competition was held on 14/08/2023 at DVS Rangamandira in which out of 10 students 5 winners are from our college they are Sambrama H S, Soundarya V S, H G Dheeksha, Ranjitha S V, Gayathri S Kulkarni. K N Chenne Gowda editor of Vijayavani Newspaper and Sri S Rajashekar, Secretery Desheeya Vidyashala Samithi, Shimoga, Prof. Poornima D, Principal, DVS Polytechnic College, Shimoga distributed the prizes for the winners.