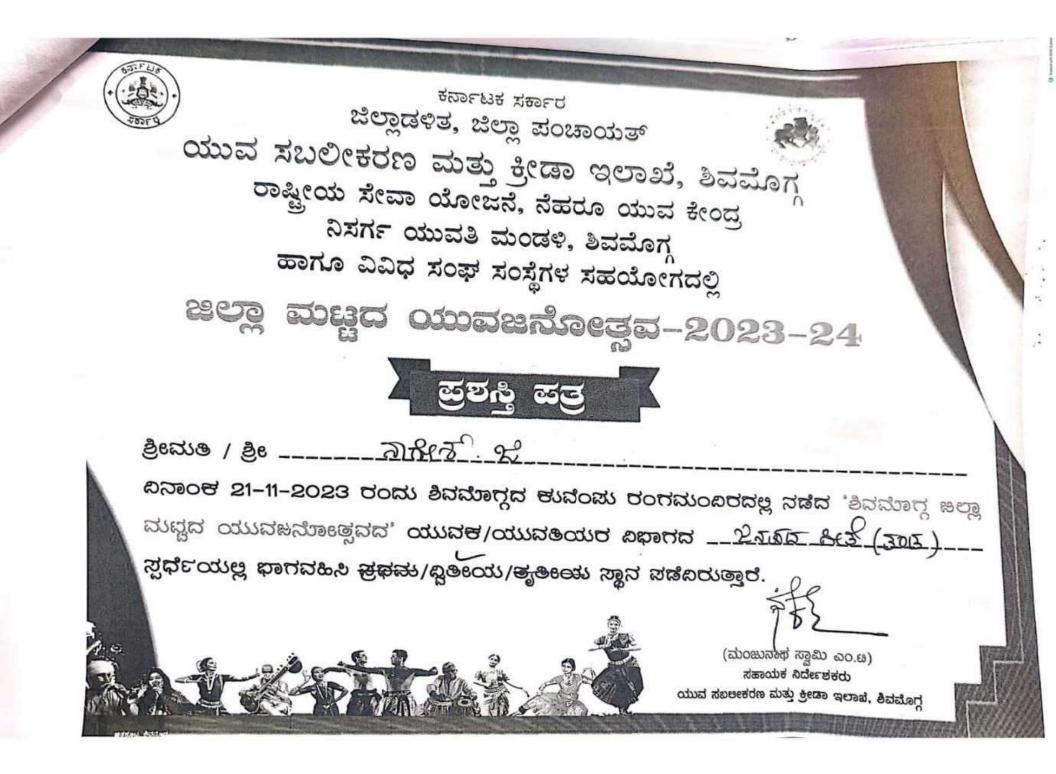

- 1. Rohini B R & Team for Folk Song
- 2. Jeevitha and Team for Folk Dance
- 3. Snehashree S G for Painting
- 4. Vruthi Jain for Declamation
- 5. Ranjitha S V for Short Story Writing

The above competition was held on 21-11-2023 at Kuvempu Rangamandira. Our college student Snehashree S G won 1st place in Painting Competition. Ranjitha S V won 2nd place in Short Story Writing, Vruthi Jain won 2nd place in Declamation, Rohini B R & Team won 2nd place Folk Song, Jeevitha and Team won 3rd place in Folk Dance. The prize distribution ceremony was held on the same day evening at Kuvempu Rangamandira, Kuvempu University NSS Program Officer Dr. Nagaraj Parisara, President, Secretary of National Education Society, District Youth Officer Ullas K T K distributed the prizes.