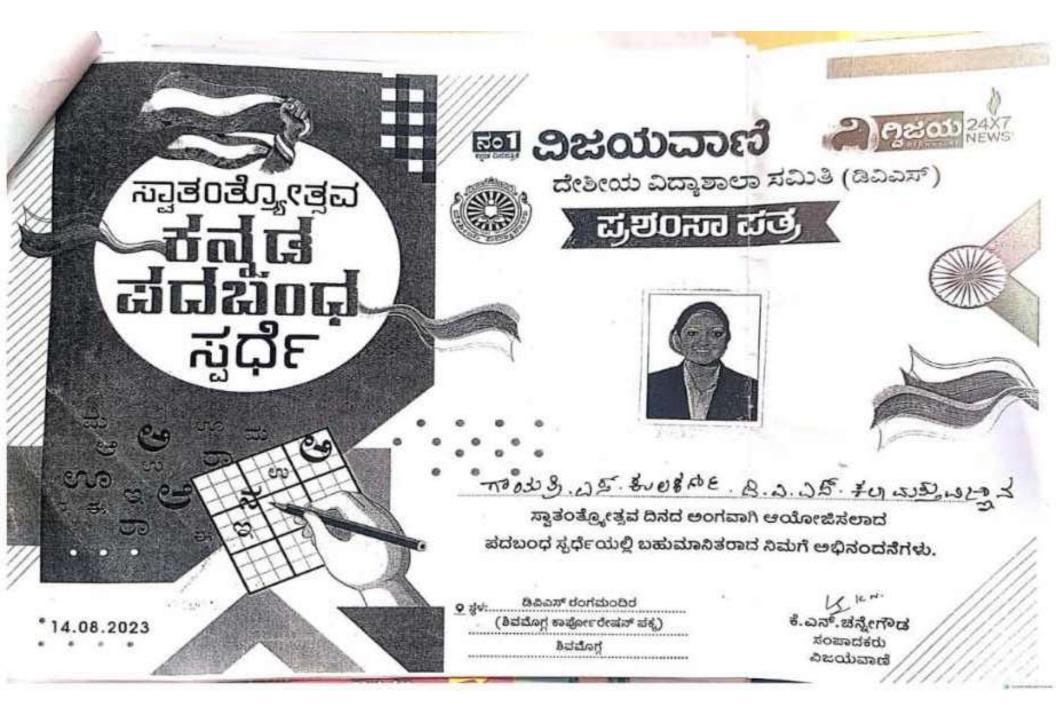

The competition was held on 14/08/2023 at DVS Rangamandira in which out of 10 students 5 winners are from our college they are Sambrama H S, Soundarya V S, H G Dheeksha, Ranjitha S V, Gayathri S Kulkarni. K N Chenne Gowda editor of Vijayavani Newspaper and Sri S Rajashekar, Secretery Desheeya Vidyashala Samithi, Shimoga, Prof. Poornima D, Principal, DVS Polytechnic College, Shimoga distributed the prizes for the winners.