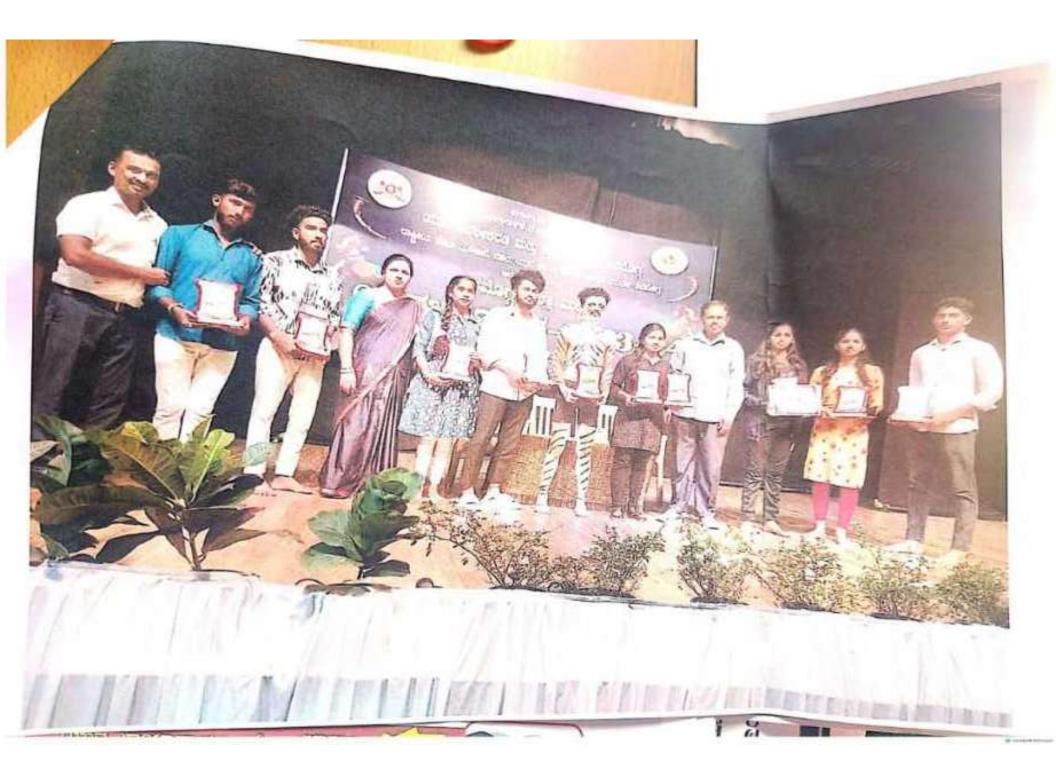

- 1. Rohini B R & Team for Folk Song
- 2. Jeevitha and Team for Folk Dance
- 3. Snehashree S G for Painting
- 4. Vruthi Jain for Declamation
- 5. Ranjitha S V for Short Story Writing

The above competition was held on 21-11-2023 at Kuvempu Rangamandira. Our college student Snehashree S G won 1st place in Painting Competition. Ranjitha S V won 2nd place in Short Story Writing, Vruthi Jain won 2nd place in Declamation, Rohini B R & Team won 2nd place Folk Song, Jeevitha and Team won 3rd place in Folk Dance. The prize distribution ceremony was held on the same day evening at Kuvempu Rangamandira, Kuvempu University NSS Program Officer Dr. Nagaraj Parisara, President, Secretary of National Education Society, District Youth Officer Ullas K T K distributed the prizes.