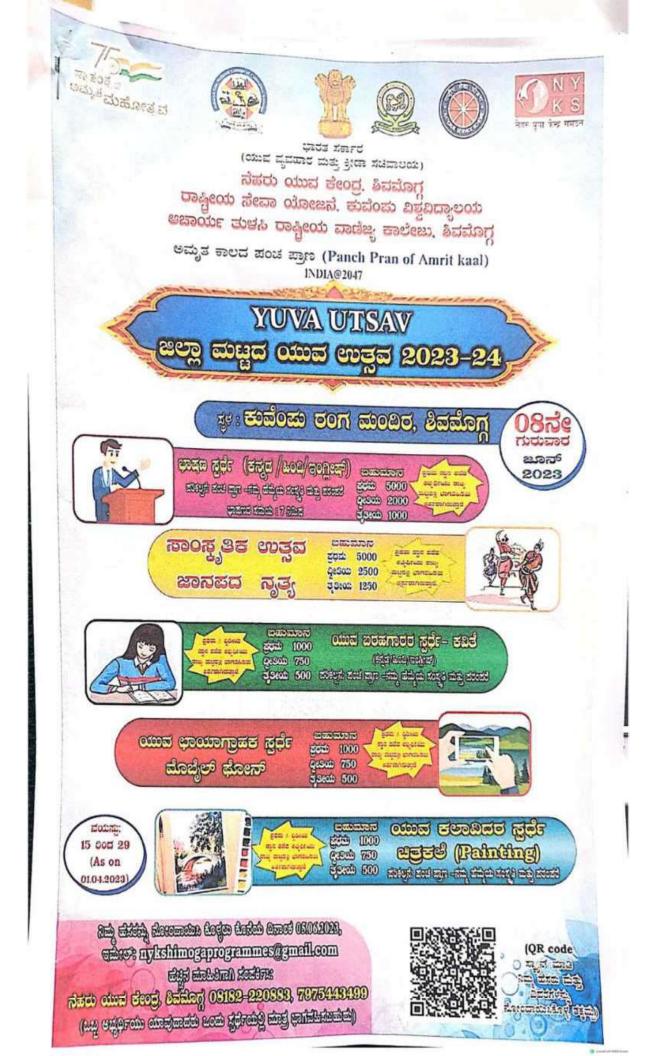

ಶಿವಮೊಗ್ಗ 📁 ಗಾಯತ್ರಿ ಎಸ್.ಕುಲಕರ್ಣಿ, ಡಿವಿಎಸ್ ಕಲಾ

ಮತ್ತು ವಿಜ್ಞಾನ ಕಾಲೇಜು, ಶಿವಮೊಗ್ಗ

12.

As per the circular received on 01-06-2023, Nehru Yuvakendra, Shivamogga, Kuvempu University NSS Unit in association with Acharya Tulasi National Commerce College, Shivamogga had Organized District Level "Yuva Utsav-2023-24".

Regarding the above competition a meeting was held on 03-06-2023 by the cultural committee and it was decided to train the students for Folk Dance and Folk Song. The committee found the following students were competent enough to participated in the event.

- 1. Rohini B R & Team for Folk Song
- 2. Jeevitha and Team for Folk Dance
- 3. Snehashree S G for Painting
- 4. Vruthi Jain for Declamation
- 5. Ranjitha S V for Short Story Writing

The above competition was held on 21-11-2023 at Kuvempu Rangamandira. Our college student Snehashree S G won 1st place in Painting Competition. Ranjitha S V won 2nd place in Short Story Writing, Vruthi Jain won 2nd place in Declamation, Rohini B R & Team won 2nd place Folk Song, Jeevitha and Team won 3rd place in Folk Dance. The prize distribution ceremony was held on the same day evening at Kuvempu Rangamandira, Kuvempu University NSS Program Officer Dr. Nagaraj Parisara, President, Secretary of National Education Society, District Youth Officer Ullas K T K distributed the prizes.