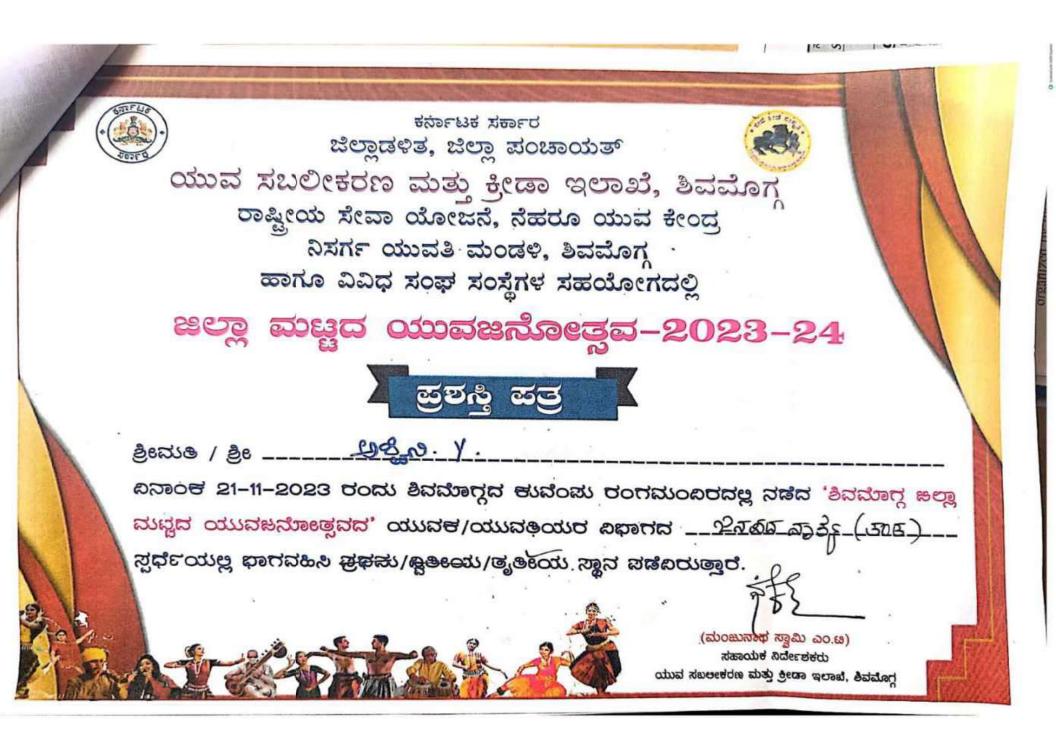

- 1. Rohini B R & Team for Folk Song
- 2. Jeevitha and Team for Folk Dance
- 3. Snehashree S G for Painting
- 4. Vruthi Jain for Declamation
- 5. Ranjitha S V for Short Story Writing

The above competition was held on 21-11-2023 at Kuvempu Rangamandira. Our college student Snehashree S G won 1st place in Painting Competition. Ranjitha S V won 2nd place in Short Story Writing, Vruthi Jain won 2nd place in Declamation, Rohini B R & Team won 2nd place Folk Song, Jeevitha and Team won 3rd place in Folk Dance. The prize distribution ceremony was held on the same day evening at Kuvempu Rangamandira, Kuvempu University NSS Program Officer Dr. Nagaraj Parisara, President, Secretary of National Education Society, District Youth Officer Ullas K T K distributed the prizes.

Cultural Committee

D. V. S. College Of Arts & Science Shimoga.

ಕರ್ನಾಟಕ ಸರ್ಕಾರ ಜಿಲ್ಲಾಡಳಿತ, ಜಿಲ್ಲಾ ಪಂಚಾಯತ್ ಯುವ ಸಬಲೀಕರಣ ಮತ್ತು ಕ್ರೀಡಾ ಇಲಾಖೆ, ಶಿವಮೊಗ್ಗ ರಾಷ್ಟ್ರೀಯ ಸೇವಾ ಯೋಜನೆ, ನೆಹರೂ ಯುವ ಕೇಂದ್ರ ನಿಸರ್ಗ ಯುವತಿ ಮಂಡಳಿ, ಶಿವಮೊಗ್ಗ ಹಾಗೂ ವಿವಿಧ ಸಂಘ ಸಂಸ್ಥೆಗಳ ಸಹಯೋಗದಲ್ಲಿ ಜಿಲ್ಲಾ ಮಟ್ಟದ ಯುವಜನೋತ್ಸವ-2023-24 ළුකෙෂ / ළ \_\_\_\_ <u>වංසී . බි. බ</u> ನಿನಾಂಕ 21-11-2023 ರಂದು ಶಿವಮಾಗ್ಗದ ಕುವೆಂಪು ರಂಗಮಂನಿರದಲ್ಲ ನಡೆದ 'ಶಿವಮಾಗ್ಗ ಹಿಲ್ಲಾ ಮಧ್ಯದ ಯುವಜನೋತ್ಸವದ' ಯುವಕ/ಯುವತಿಯರ ವಿಧಾಗದ \_\_2 ಸುಕ್ಷದ ಹೀತ (3017) ಸ್ಪರ್ಧೆಯಲ್ಲ ಭಾಗವಹಿಸಿ ಹಡವು/ಸ್ವತೀಯ/ತೃತೀಯ ಸ್ಥಾನ ಪಡೆಬರುತ್ತಾರೆ. (ಮಂಜುನಾಥ ಸ್ವಾಮಿ ಎಂ.ಚ) ಸಹಾಯಕ ನಿರ್ದೇಶಕರು ಯುವ ಸಖಲಃಕರಣ ಮತ್ತು ಕ್ಷೀಡಾ ಇಲಾಖೆ, ಕಿವನೋರ