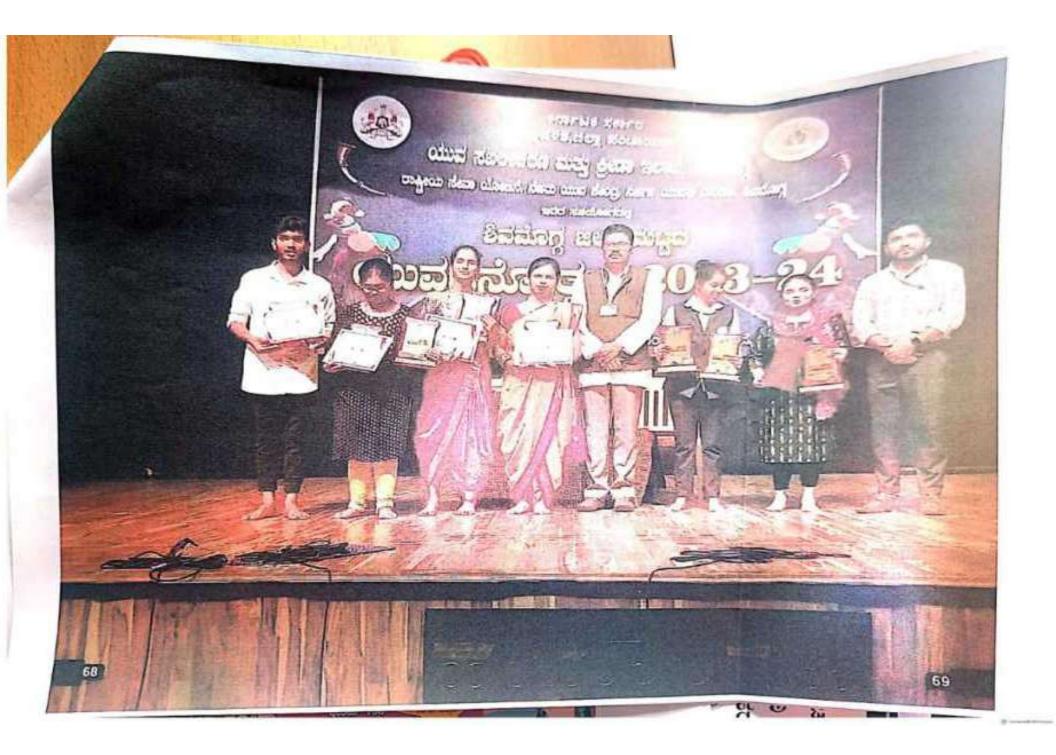

- 1. Rohini B R & Team for Folk Song
- 2. Jeevitha and Team for Folk Dance
- 3. Snehashree S G for Painting
- 4. Vruthi Jain for Declamation
- 5. Ranjitha S V for Short Story Writing

The above competition was held on 21-11-2023 at Kuvempu Rangamandira. Our college student Snehashree S G won 1st place in Painting Competition. Ranjitha S V won 2nd place in Short Story Writing, Vruthi Jain won 2nd place in Declamation, Rohini B R & Team won 2nd place Folk Song, Jeevitha and Team won 3rd place in Folk Dance. The prize distribution ceremony was held on the same day evening at Kuvempu Rangamandira, Kuvempu University NSS Program Officer Dr. Nagaraj Parisara, President, Secretary of National Education Society, District Youth Officer Ullas K T K distributed the prizes.