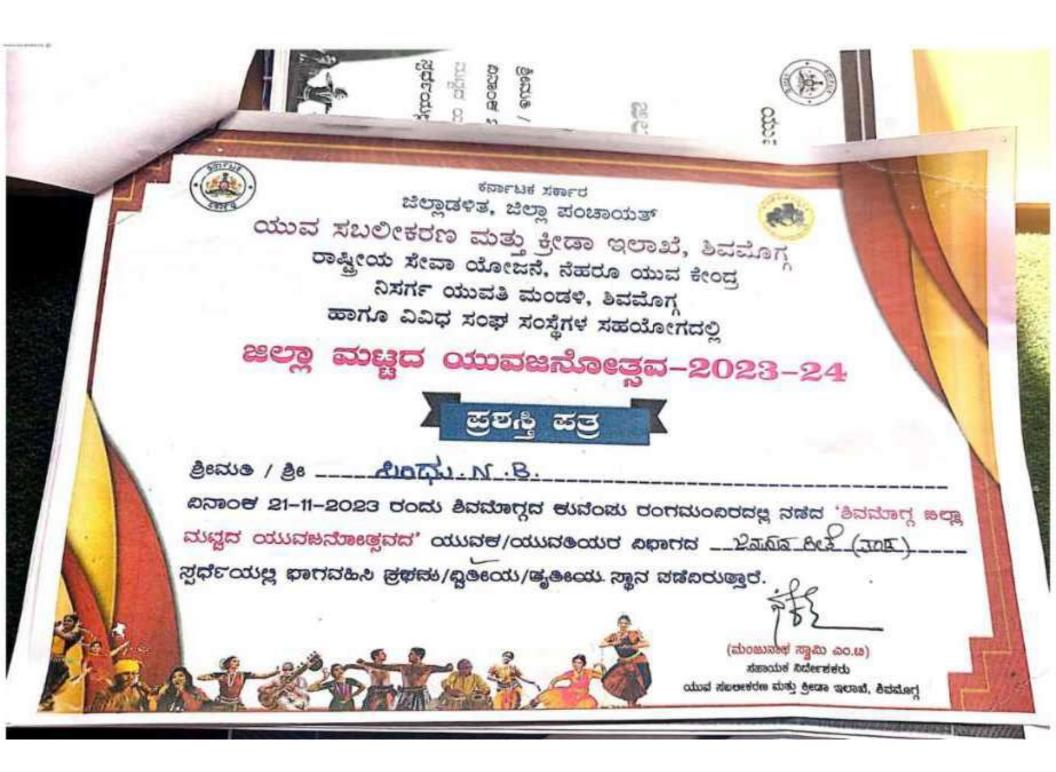

- 1. Rohini B R & Team for Folk Song
- 2. Jeevitha and Team for Folk Dance
- 3. Snehashree S G for Painting
- 4. Vruthi Jain for Declamation
- 5. Ranjitha S V for Short Story Writing

The above competition was held on 21-11-2023 at Kuvempu Rangamandira. Our college student Snehashree S G won 1st place in Painting Competition. Ranjitha S V won 2nd place in Short Story Writing, Vruthi Jain won 2nd place in Declamation, Rohini B R & Team won 2nd place Folk Song, Jeevitha and Team won 3rd place in Folk Dance. The prize distribution ceremony was held on the same day evening at Kuvempu Rangamandira, Kuvempu University NSS Program Officer Dr. Nagaraj Parisara, President, Secretary of National Education Society, District Youth Officer Ullas K T K distributed the prizes.