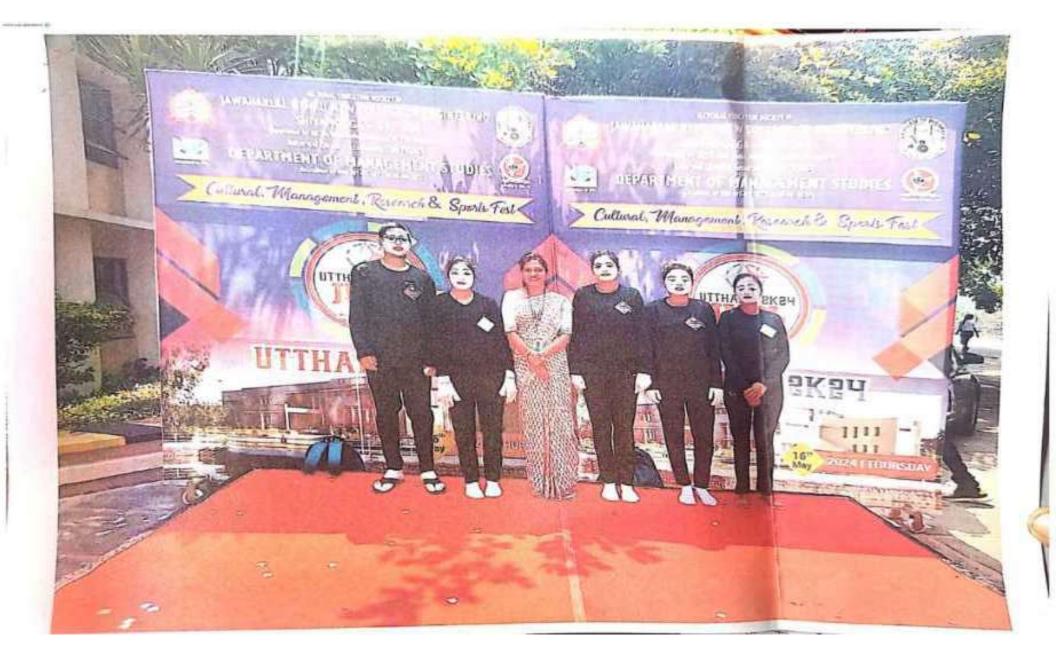

## CULTURAL REPORT 2023-2024

As per the invitation received from National Education Society, JNNCE, College Shimoga on 05-05-2024, the Department of Management Studies had organized Cultural, Management, Research and Sports Fest "Uttana - 2K24". In this event various cultural and sports competitions conducted by the college. Our college students participated in both cultural and sports competitions.

Regarding the above competition a meeting was held on 07-05-2024 by the cultural committee of the college to discuss about the selection of students for various competitions. The following students found competent enough to

participate in the event.

1) Nagesh G and team - Group Song

2) Sinchana Gowda and team - Retro Group Dance

3) Amrita and team - Mime

4) Shyam and Vruti Jain - Quiz

5) Greeshma - Paper Presentation

6) Lavanya and Rathan - Face Painting

7) Mehnaz and team - Treasure Hunt

8) Tejas - Smart Tank

9) Goutham M and Aditya E - Shuttle Badminton

10) Shashank and Team - Vollyball

The above competition was held on 16th May 2024 at MBA/MCA Block in JNCCE College Shimoga. Our college students Amrutha G and team won 2nd place in Mime and Lavanya and Rathan won 3rd place in Face Painting competition, Goutham M and Aditya E won 1st place in Shuttle Badminton. The prize distribution ceremony was held on the same day evening , the president of National Education Society, the Cultural Coordinator, Directors of NES Society and all the faculty and students of JNNCE. College were present in the prize distribution ceremony. The students were escorted by Miss Kethana Arthi N and Sachin K Physical Education Director of our college.