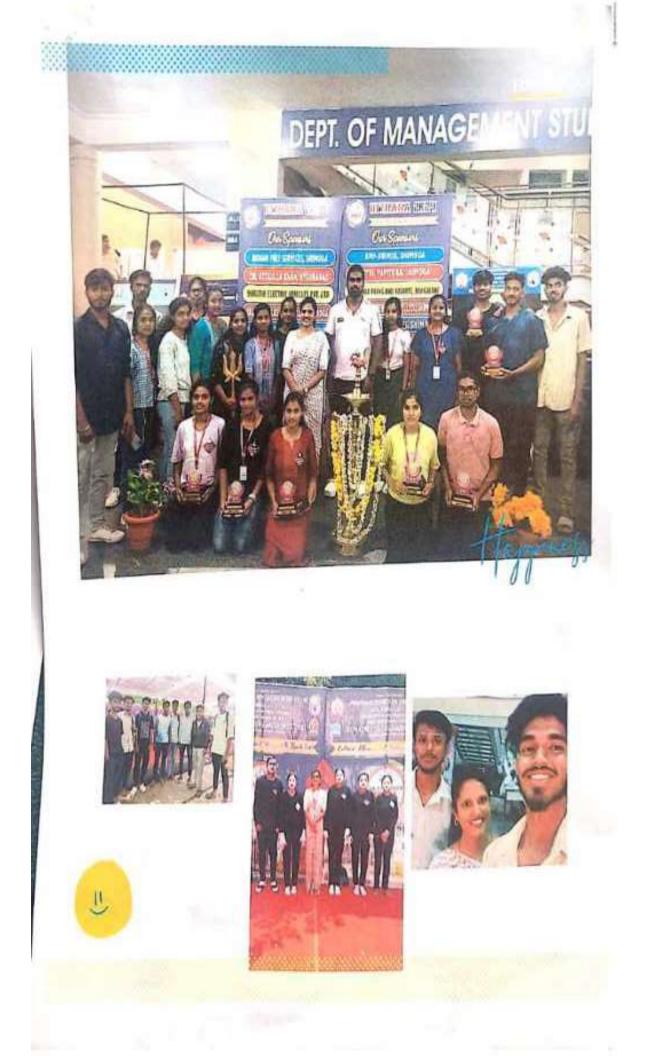

7) Mehnaz and team - Treasure Hunt

8) Tejas - Smart Tank

9) Goutham M and Aditya E - Shuttle Badminton

10) Shashank and Team - Vollyball

The above competition was held on 16th May 2024 at MBA/MCA Block in JNCCE College Shimoga. Our college students Amrutha G and team won 2nd place in Mime and Lavanya and Rathan won 3rd place in Face Painting competition, Goutham M and Aditya E won 1st place in Shuttle Badminton. The prize distribution ceremony was held on the same day evening , the president of National Education Society, the Cultural Coordinator, Directors of NES Society and all the faculty and students of JNNCE. College were present in the prize distribution ceremony. The students were escorted by Miss Kethana Arthi N and Sachin K Physical Education Director of our college.