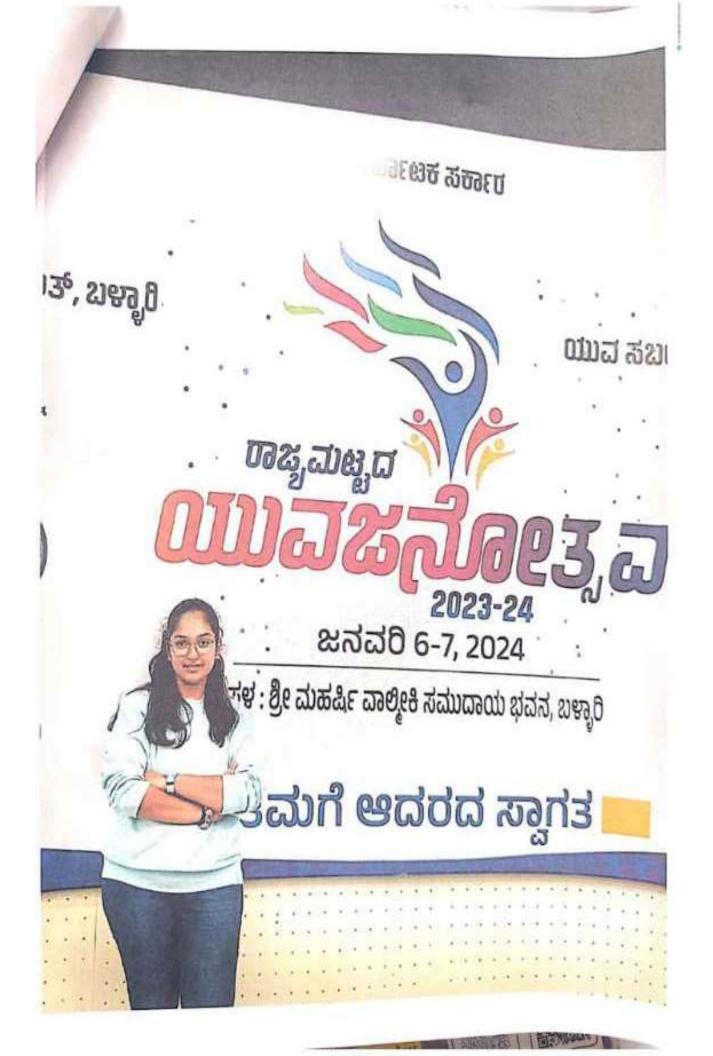

## CULTURAL REPORT 2023-2024

On January 6th State Level Yuvajanotsava Cultural Competition had organized by the District Youth and Sports Department, Bellary. Our college student Snehashree S G who was selected from the district level Yuvajanotsava cultural competition represented Shimoga district at State Level Painting competition. The competition was held on 06-01-2024 and 07-01-2024 at Shree Maharshi Valmiki Samudaya Bhavana, Bellary. in which once again Snehashree S G, second BSc. won 1<sup>st</sup> place in Painting competition and got selected for National level Competition which is to be held in Nasik, Maharashtra State. The prize distribution ceremony was held on 07-01-2024 in which the president N Shashikumar, District Youth and Sports Department, The District Commissioner Prashanth Kumar Mishra, and other dignitaries distributed the prizes for all the winners.

Cultural Committee

rincipal Fringing

D. V. S. College C/ Arts & Science Shimoga.

ಕರ್ಮಟಕ ಪರ್ಕಿಣ ಪಿಚ್ಚಾದಳಿತ ಮತ್ತು ಜಿಚ್ಚಾನಂಚಾಯಿತೆ, ಬಳ್ಳಾಗಿ ಯುವ ಪುಚೇಕರೂ ಮತ್ತು ಶ್ರೀದಾ ಇಲಾಖೆ ಹಷ್ಟಮಟ್ಟರ 2023-24 ಜನವರಿ 6-7, 2024 ್ಷಳ : ಶ್ರೀ ದುಷರ್ಶ ವಾಶ್ಚೇತಿ ಸಮಾದಾಯ ಭವನ, ಬಳ್ಳಾರಿ ಪ್ರಮಾಣಪತ್ರ Becase Br / Bectus \_ ರವರು ದಿನಾಂಕ: 06.01.2024 ರಿಂದ 07.01.2024 ರವರೆಗೆ ಬಳ್ಳಾರಿ ಸಗರದ ಶ್ರೀ ಮಹರ್ಷಿ ಪಾಶ್ಚೇಕಿ ಸಮುದಾಯ ಭವನದಲ್ಲಿ ಜರುಗಿದ 2023-24ನೇ ಸಾಲಿನ ರಾಜ್ಯಮಲ್ಲದ ಯುವಜನೋಶ್ವನ ಕಾರ್ಯಕ್ರಮದ ಸ್ಟೇಸ್ಟ್ ವೇಕಿಂಗ್ ಸ್ಟರ್ಯೆಯಲ್ಲಿ 3.3.Ser ಕಲ್ಲೆಯಿಂದ ಭಾಗವಹಿಸಿ ಪ್ರಥಮ / ದ್ರೀಯ/ ಕ್ರೋಯ ಸ್ಥಾನ ಪರೆದಿರುತ್ತಾರೆ ರೋಂಗ್ ಕುದಗರ್ ಸುಣ್ಣ, ಭಾಷನೇ. ಕಲ್ಲಾಧಿಕಾರಿಗಳು ಮತ್ತು ಕಲ್ಲಾ ರಂದಾಧಿಕಾರಿಗಳು, ಎಳ್ಳಾರಿ ಎಸ್. ಕಡಿಸುದಾರ್, ಛಾ.ವೊ.ಸೇ. ಅಯುಕ್ತರು, ಯುವ ಸಖಕಕತರಣ ಮತ್ತು ಸ್ಥೀನಾ ಇರಾಖೆ, ಬೆಂಗಳಾದು