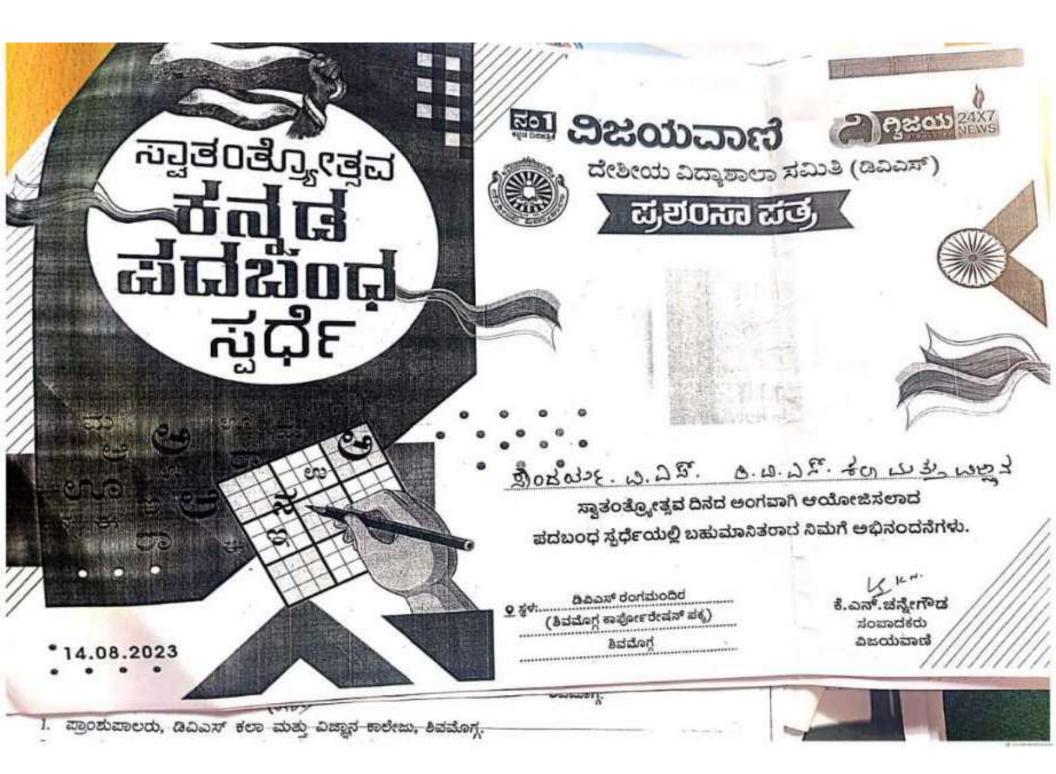

The competition was held on 14/08/2023 at DVS Rangamandira in which out of 10 students 5 winners are from our college they are Sambrama H S, Soundarya V S, H G Dheeksha, Ranjitha S V, Gayathri S Kulkarni. K N Chenne Gowda editor of Vijayavani Newspaper and Sri S Rajashekar, Secretery Desheeya Vidyashala Samithi, Shimoga, Prof. Poornima D, Principal, DVS Polytechnic College, Shimoga distributed the prizes for the winners.

Cultural Committee

Principal PRINCIPAL D.V.S. College of Arts & Science SHIVAMOGGA

ಎಚ್.ಎಸ್.ಸಂಭ್ರಮಾ, ಡಿವಿಎಸ್ ಕಲಾ, ವಿಜ್ಞಾನ ಮತ್ತು ವಾಣಿಜ್ಯ ಕಾಲೇಜು, ಶಿವಮೊಗ್ಗ ಪಿ.ಎಸ್.ಸೌಂದರ್ಯಾ, ಡಿವಿಎಸ್ ಕಲಾ, ವಿಜ್ಞಾನ

area and a share the test