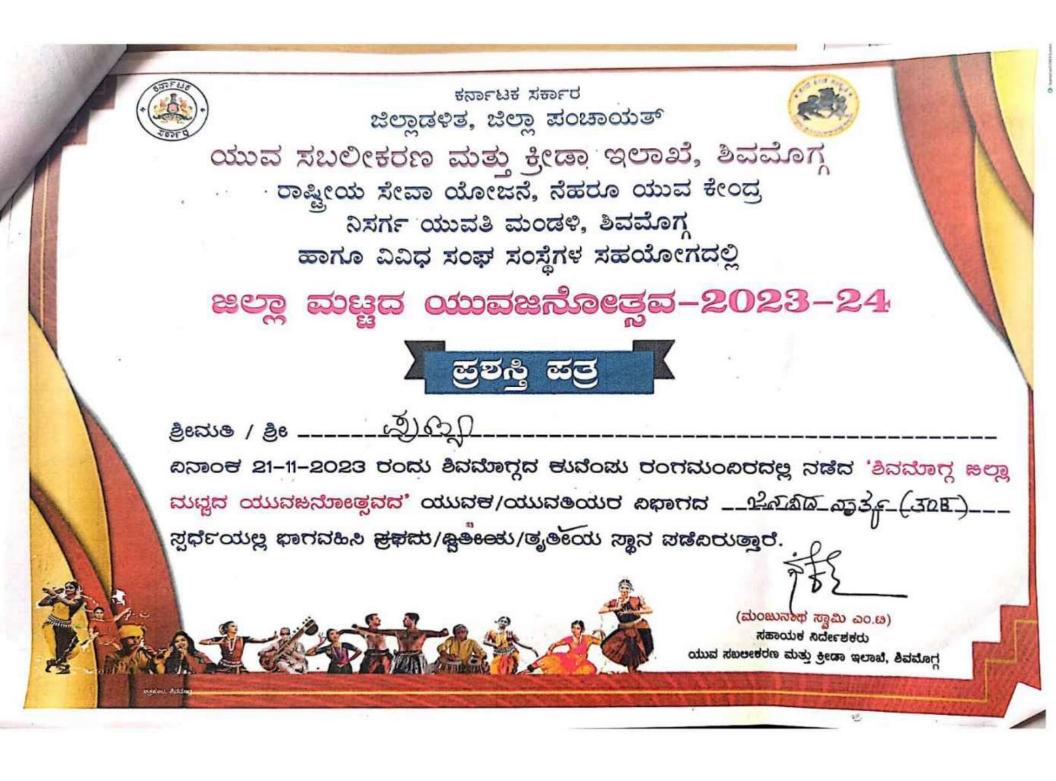

- 1. Rohini B R & Team for Folk Song
- 2. Jeevitha and Team for Folk Dance
- 3. Snehashree S G for Painting
- 4. Vruthi Jain for Declamation
- 5. Ranjitha S V for Short Story Writing

The above competition was held on 21-11-2023 at Kuvempu Rangamandira. Our college student Snehashree S G won 1st place in Painting Competition. Ranjitha S V won 2nd place in Short Story Writing, Vruthi Jain won 2nd place in Declamation, Rohini B R & Team won 2nd place Folk Song, Jeevitha and Team won 3rd place in Folk Dance. The prize distribution ceremony was held on the same day evening at Kuvempu Rangamandira, Kuvempu University NSS Program Officer Dr. Nagaraj Parisara, President, Secretary of National Education Society, District Youth Officer Ullas K T K distributed the prizes.

Cultural Committee

D. V. S. College Of Arts & Science Shimoga.

ಕರ್ನಾಟಕ ಸರ್ಕಾರ ಜಿಲ್ಲಾಡಳಿತ, ಜಿಲ್ಲಾ ಪಂಚಾಯತ್ ಯುವ ಸಬಲೀಕರಣ ಮತ್ತು ಕ್ರೀಡಾ ಇಲಾಖೆ, ಶಿವಮೊಗ್ಗ ರಾಷ್ಟ್ರೀಯ ಸೇವಾ ಯೋಜನೆ, ನೆಹರೂ ಯುವ ಕೇಂದ್ರ ನಿಸರ್ಗ ಯುವತಿ ಮಂಡಳಿ, ಶಿವಮೊಗ್ಗ ಹಾಗೂ ವಿವಿಧ ಸಂಘ ಸಂಸ್ಥೆಗಳ ಸಹಯೋಗದಲ್ಲಿ ಜಿಲ್ಲಾ ಮಟ್ಟದ ಯುವಜನೋತ್ಸವ-2023-24 ළුකෙෂ / ළ \_\_\_\_ <u>වංසී . බි. බ</u> ನಿನಾಂಕ 21-11-2023 ರಂದು ಶಿವಮಾಗ್ಗದ ಕುವೆಂಪು ರಂಗಮಂನಿರದಲ್ಲ ನಡೆದ 'ಶಿವಮಾಗ್ಗ ಹಿಲ್ಲಾ ಮಧ್ಯದ ಯುವಜನೋತ್ಸವದ' ಯುವಕ/ಯುವತಿಯರ ವಿಧಾಗದ \_\_2 ಸುಕ್ಷದ ಹೀತ (3017) ಸ್ಪರ್ಧೆಯಲ್ಲ ಭಾಗವಹಿಸಿ ಹಡವು/ಸ್ವತೀಯ/ತೃತೀಯ ಸ್ಥಾನ ಪಡೆಬರುತ್ತಾರೆ. (ಮಂಜುನಾಥ ಸ್ವಾಮಿ ಎಂ.ಚ) ಸಹಾಯಕ ನಿರ್ದೇಶಕರು ಯುವ ಸಖಲಃಕರಣ ಮತ್ತು ಕ್ಷೀಡಾ ಇಲಾಖೆ, ಕಿವನೋರ