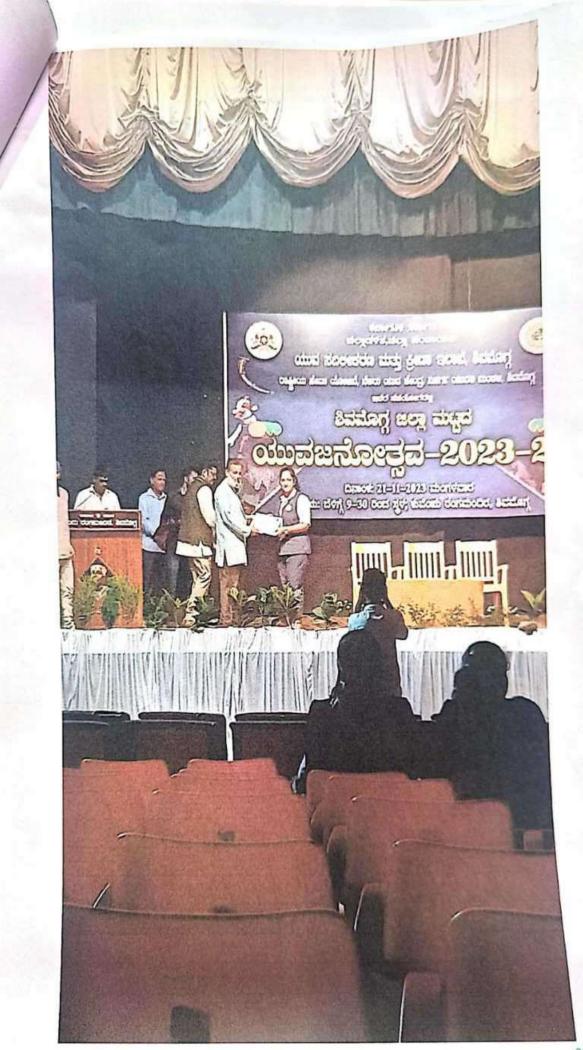

- 1. Rohini B R & Team for Folk Song
- 2. Jeevitha and Team for Folk Dance
- 3. Snehashree S G for Painting
- 4. Vruthi Jain for Declamation
- 5. Ranjitha S V for Short Story Writing

The above competition was held on 21-11-2023 at Kuvempu Rangamandira. Our college student Snehashree S G won 1st place in Painting Competition. Ranjitha S V won 2nd place in Short Story Writing, Vruthi Jain won 2nd place in Declamation, Rohini B R & Team won 2nd place Folk Song, Jeevitha and Team won 3rd place in Folk Dance. The prize distribution ceremony was held on the same day evening at Kuvempu Rangamandira, Kuvempu University NSS Program Officer Dr. Nagaraj Parisara, President, Secretary of National Education Society, District Youth Officer Ullas K T K distributed the prizes.