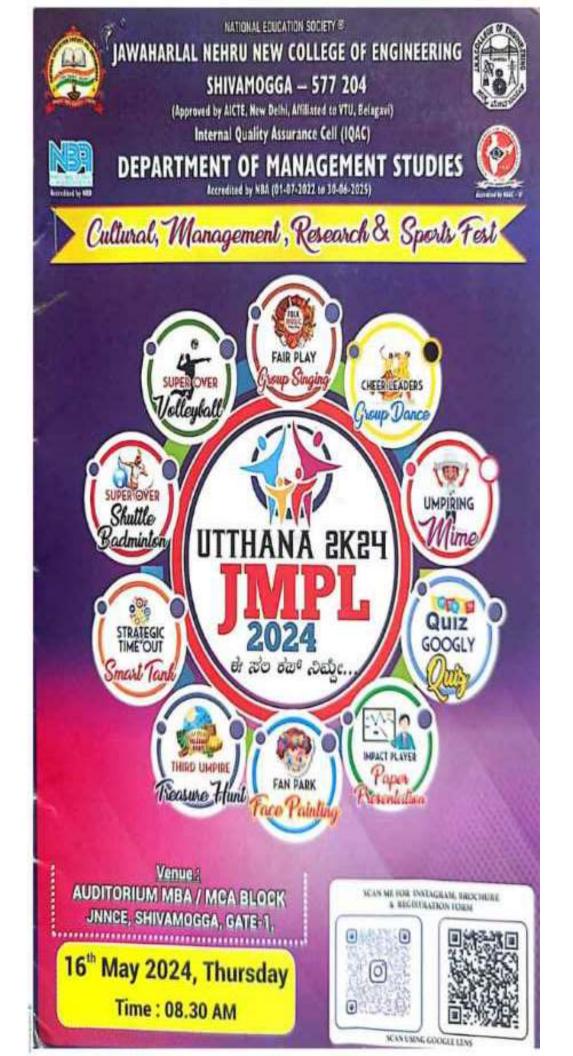

## CULTURAL REPORT 2023-2024

As per the invitation received from National Education Society, JNNCE, College Shimoga on 05-05-2024, the Department of Management Studies had organized Cultural, Management, Research and Sports Fest "Uttana - 2K24". In this event various cultural and sports competitions conducted by the college. Our college students participated in both cultural and sports competitions.

Regarding the above competition a meeting was held on 07-05-2024 by the cultural committee of the college to discuss about the selection of students for various competitions. The following students found competent enough to

participate in the event.

1) Nagesh G and team - Group Song

2) Sinchana Gowda and team - Retro Group Dance

3) Amrita and team - Mime

4) Shyam and Vruti Jain - Quiz

5) Greeshma - Paper Presentation

6) Lavanya and Rathan - Face Painting

7) Mehnaz and team - Treasure Hunt

8) Tejas - Smart Tank

9) Goutham M and Aditya E - Shuttle Badminton

10) Shashank and Team - Vollyball

The above competition was held on 16th May 2024 at MBA/MCA Block in JNCCE College Shimoga. Our college students Amrutha G and team won 2nd place in Mime and Lavanya and Rathan won 3rd place in Face Painting competition, Goutham M and Aditya E won 1st place in Shuttle Badminton. The prize distribution ceremony was held on the same day evening , the president of National Education Society, the Cultural Coordinator, Directors of NES Society and all the faculty and students of JNNCE. College were present in the prize distribution ceremony. The students were escorted by Miss Kethana Arthi N and Sachin K Physical Education Director of our college.