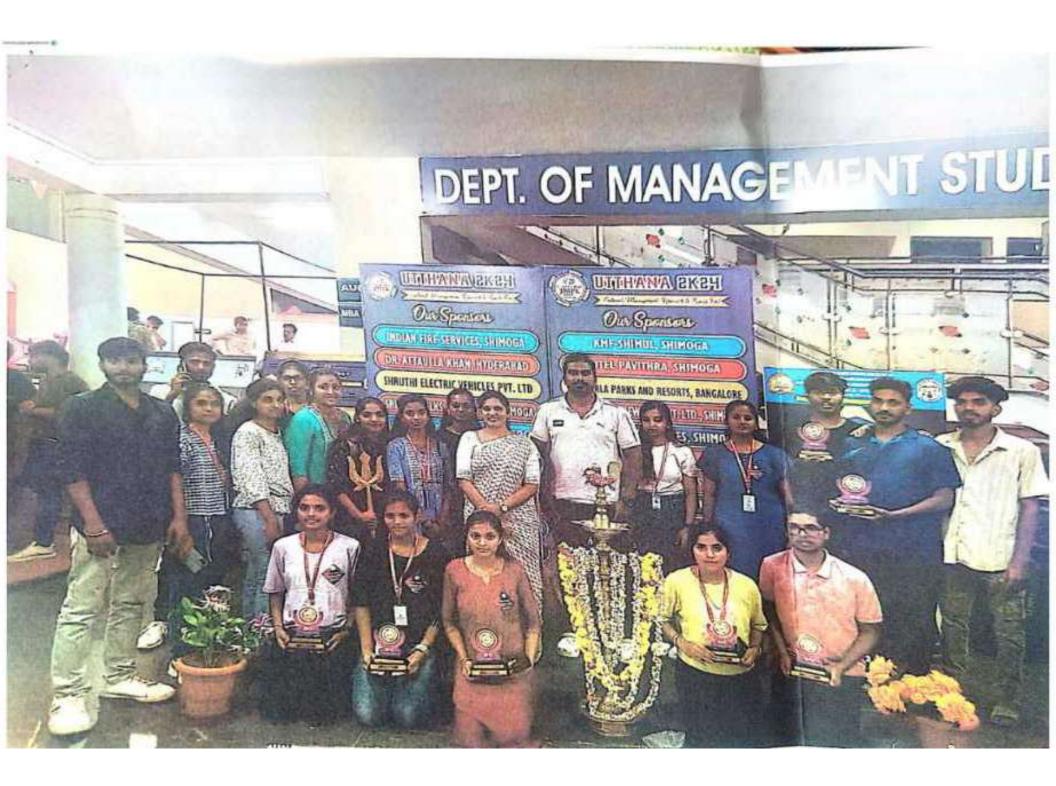

7) Mehnaz and team - Treasure Hunt

8) Tejas - Smart Tank

9) Goutham M and Aditya E - Shuttle Badminton

10) Shashank and Team - Vollyball

The above competition was held on 16th May 2024 at MBA/MCA Block in JNCCE College Shimoga. Our college students Amrutha G and team won 2nd place in Mime and Lavanya and Rathan won 3rd place in Face Painting competition, Goutham M and Aditya E won 1st place in Shuttle Badminton. The prize distribution ceremony was held on the same day evening , the president of National Education Society, the Cultural Coordinator, Directors of NES Society and all the faculty and students of JNNCE. College were present in the prize distribution ceremony. The students were escorted by Miss Kethana Arthi N and Sachin K Physical Education Director of our college.