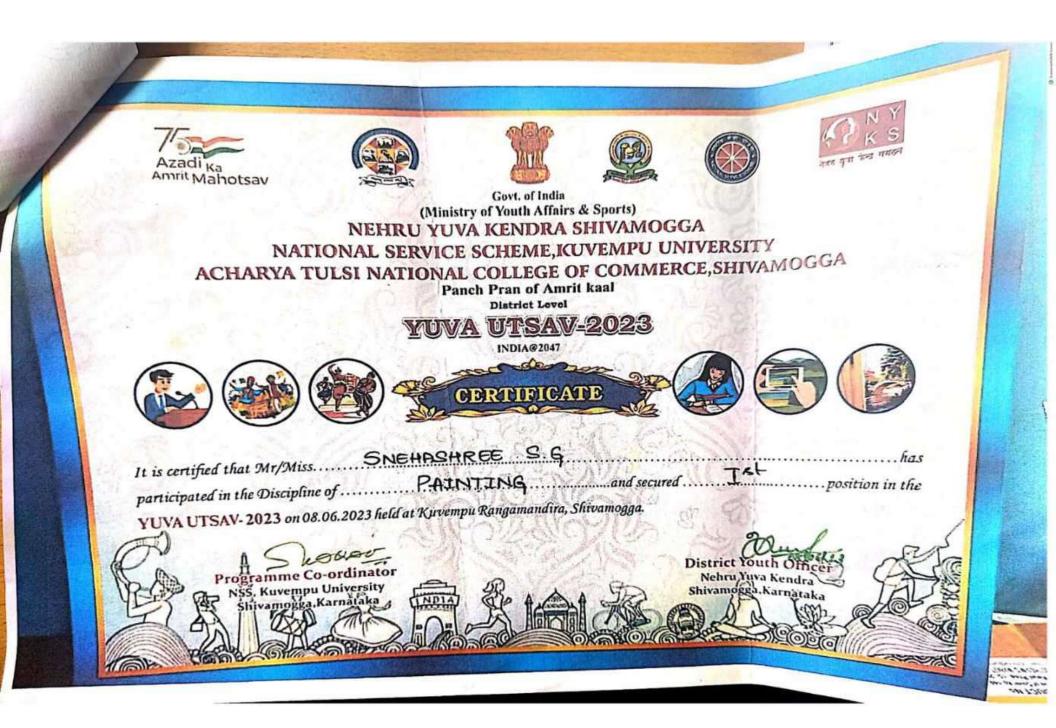

ಶಿವಮೊಗ್ಗ 📁 ಗಾಯತ್ರಿ ಎಸ್.ಕುಲಕರ್ಣಿ, ಡಿವಿಎಸ್ ಕಲಾ

ಮತ್ತು ವಿಜ್ಞಾನ ಕಾಲೇಜು, ಶಿವಮೊಗ್ಗ

12.

As per the circular received on 01-06-2023, Nehru Yuvakendra, Shivamogga, Kuvempu University NSS Unit in association with Acharya Tulasi National Commerce College, Shivamogga had Organized District Level "Yuva Utsav-2023-24".

Regarding the above competition a meeting was held on 03-06-2023 by the cultural committee and it was decided to train the students for Folk Dance and Folk Song. The committee found the following students were competent enough to participated in the event.

- 1. Rohini B R & Team for Folk Song
- 2. Jeevitha and Team for Folk Dance
- 3. Snehashree S G for Painting
- 4. Vruthi Jain for Declamation
- 5. Ranjitha S V for Short Story Writing

The above competition was held on 21-11-2023 at Kuvempu Rangamandira. Our college student Snehashree S G won 1st place in Painting Competition. Ranjitha S V won 2nd place in Short Story Writing, Vruthi Jain won 2nd place in Declamation, Rohini B R & Team won 2nd place Folk Song, Jeevitha and Team won 3rd place in Folk Dance. The prize distribution ceremony was held on the same day evening at Kuvempu Rangamandira, Kuvempu University NSS Program Officer Dr. Nagaraj Parisara, President, Secretary of National Education Society, District Youth Officer Ullas K T K distributed the prizes.