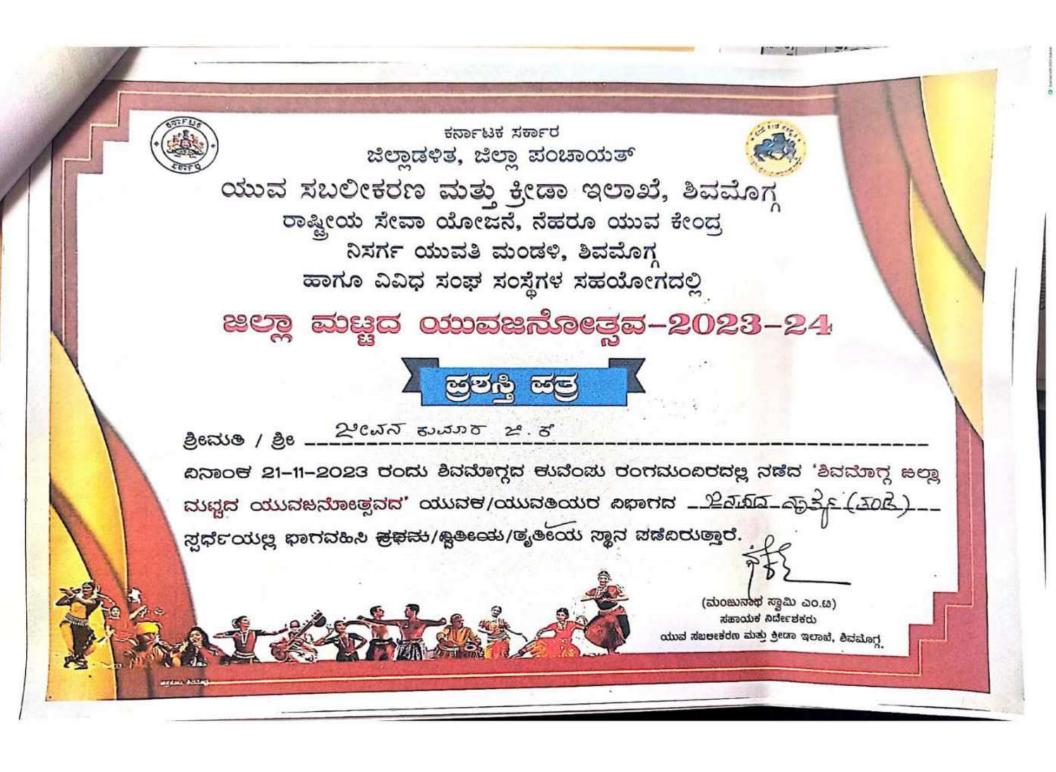

- 1. Rohini B R & Team for Folk Song
- 2. Jeevitha and Team for Folk Dance
- 3. Snehashree S G for Painting
- 4. Vruthi Jain for Declamation
- 5. Ranjitha S V for Short Story Writing

The above competition was held on 21-11-2023 at Kuvempu Rangamandira. Our college student Snehashree S G won 1st place in Painting Competition. Ranjitha S V won 2nd place in Short Story Writing, Vruthi Jain won 2nd place in Declamation, Rohini B R & Team won 2nd place Folk Song, Jeevitha and Team won 3rd place in Folk Dance. The prize distribution ceremony was held on the same day evening at Kuvempu Rangamandira, Kuvempu University NSS Program Officer Dr. Nagaraj Parisara, President, Secretary of National Education Society, District Youth Officer Ullas K T K distributed the prizes.

Cultural Committee

D. V. S. College Of Arts & Science Shimoga.

ಕರ್ನಾಟಕ ಸರ್ಕಾರ ಜಿಲ್ಲಾಡಳಿತ, ಜಿಲ್ಲಾ ಪಂಚಾಯತ್ ಯುವ ಸಬಲೀಕರಣ ಮತ್ತು ಕ್ರೀಡಾ ಇಲಾಖೆ, ಶಿವಮೊಗ್ಗ ರಾಷ್ಟ್ರೀಯ ಸೇವಾ ಯೋಜನೆ, ನೆಹರೂ ಯುವ ಕೇಂದ್ರ ನಿಸರ್ಗ ಯುವತಿ ಮಂಡಳಿ, ಶಿವಮೊಗ್ಗ ಹಾಗೂ ವಿವಿಧ ಸಂಘ ಸಂಸ್ಥೆಗಳ ಸಹಯೋಗದಲ್ಲಿ ಜಿಲ್ಲಾ ಮಟ್ಟದ ಯುವಜನೋತ್ಸವ-2023-24 ළුකෙෂ / ළ \_\_\_\_ <u>වංසී . බි. බ</u> ನಿನಾಂಕ 21-11-2023 ರಂದು ಶಿವಮಾಗ್ಗದ ಕುವೆಂಪು ರಂಗಮಂನಿರದಲ್ಲ ನಡೆದ 'ಶಿವಮಾಗ್ಗ ಹಿಲ್ಲಾ ಮಧ್ಯದ ಯುವಜನೋತ್ಸವದ' ಯುವಕ/ಯುವತಿಯರ ವಿಧಾಗದ \_\_2 ಸುಕ್ಷದ ಹೀತ (3017) ಸ್ಪರ್ಧೆಯಲ್ಲ ಭಾಗವಹಿಸಿ ಹಡವು/ಸ್ವತೀಯ/ತೃತೀಯ ಸ್ಥಾನ ಪಡೆಬರುತ್ತಾರೆ. (ಮಂಜುನಾಥ ಸ್ವಾಮಿ ಎಂ.ಚ) ಸಹಾಯಕ ನಿರ್ದೇಶಕರು ಯುವ ಸಖಲಃಕರಣ ಮತ್ತು ಕ್ಷೀಡಾ ಇಲಾಖೆ, ಕಿವನೋರ