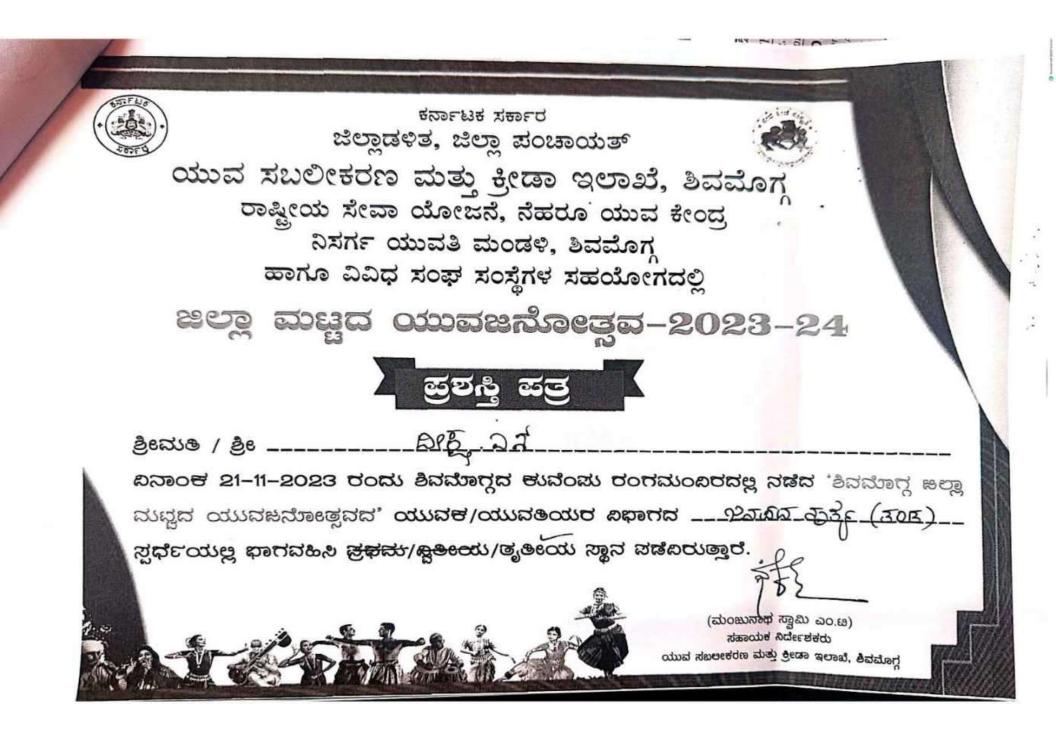

- 1. Rohini B R & Team for Folk Song
- 2. Jeevitha and Team for Folk Dance
- 3. Snehashree S G for Painting
- 4. Vruthi Jain for Declamation
- 5. Ranjitha S V for Short Story Writing

The above competition was held on 21-11-2023 at Kuvempu Rangamandira. Our college student Snehashree S G won 1st place in Painting Competition. Ranjitha S V won 2nd place in Short Story Writing, Vruthi Jain won 2nd place in Declamation, Rohini B R & Team won 2nd place Folk Song, Jeevitha and Team won 3rd place in Folk Dance. The prize distribution ceremony was held on the same day evening at Kuvempu Rangamandira, Kuvempu University NSS Program Officer Dr. Nagaraj Parisara, President, Secretary of National Education Society, District Youth Officer Ullas K T K distributed the prizes.