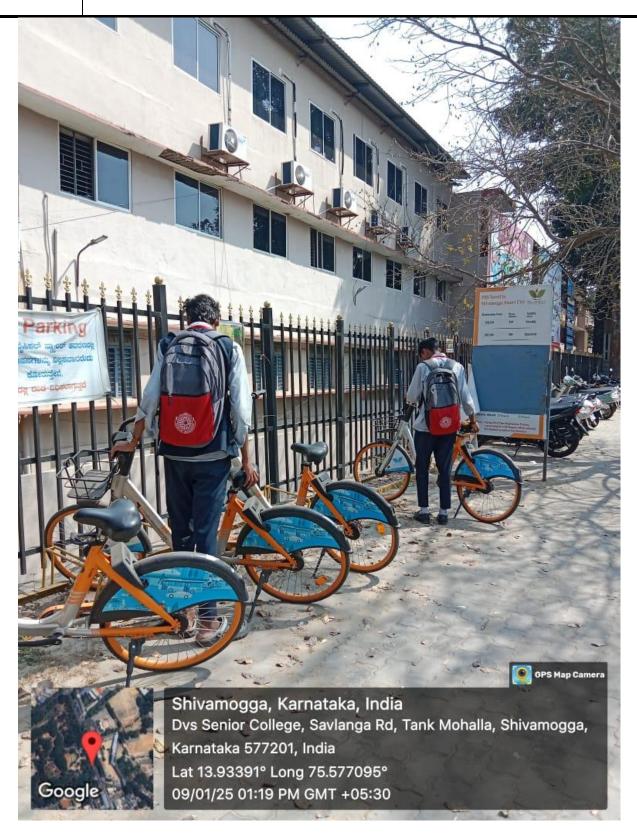

Use of bicycles/battery powered vehicles by students

Permanently Affiliated to Kuvempu University)

(Accredited from National Assessment & Accreditation Council at the A Level)

Sir M.V.Road, Post Box No.81, SHIVAMOGGA-577201, Karnataka State