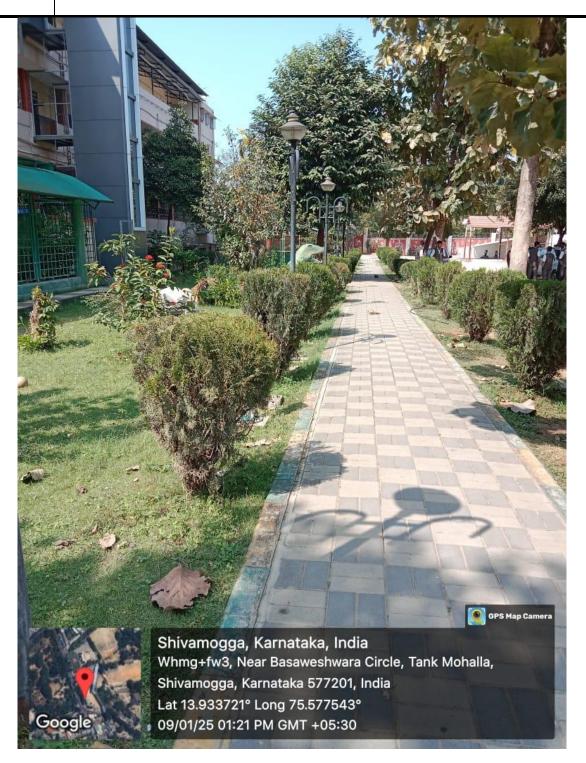

Permanently Affiliated to Kuvempu University)

(Accredited from National Assessment & Accreditation Council at the A Level)

Sir M.V.Road, Post Box No.81, SHIVAMOGGA-577201, Karnataka State

Pedestrian friendly pathways in the campus

#### Pedestrian friendly pathways in the campus

Permanently Affiliated to Kuvempu University)

(Accredited from National Assessment & Accreditation Council at the A Level)

Sir M.V.Road, Post Box No.81, SHIVAMOGGA-577201, Karnataka State

#### Landscaping with trees and plants